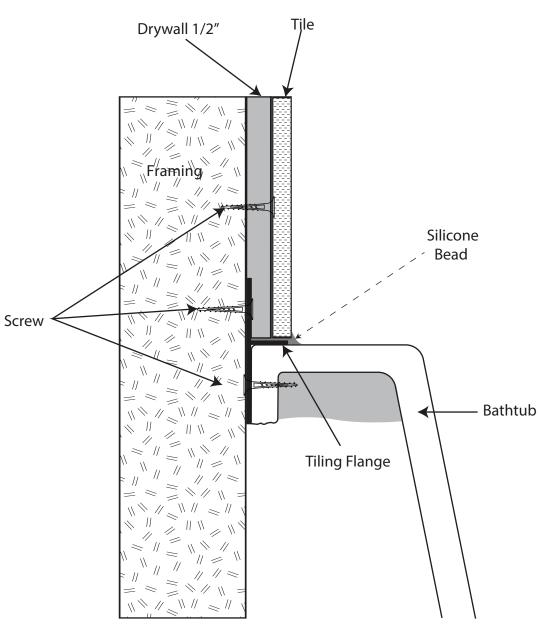

## Installation Instruction for a Non-Integral Tiling Flange

Updated: March 16, 2022

Item # 02040 - 144" 02041 - 64"