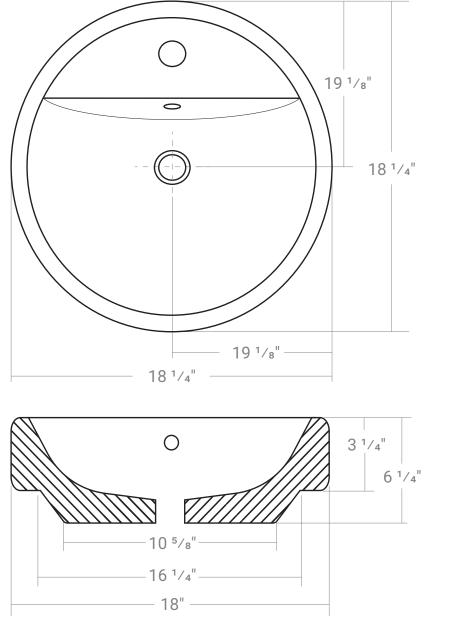

# 36552

Product # 36552

18 ¼″ x 18 ¼″ x 6 ¼″

Our products are handmade & hand finished so you can expect a tolerance of  $\pm$  ¼" on all measurements. We strongly recommend waiting until your ordered product is on-site before attempting any rough-in carpentry or plumbing.

If you want to verify any of our measurements, please feel free to call or email us.

\*Drawings are not to scale