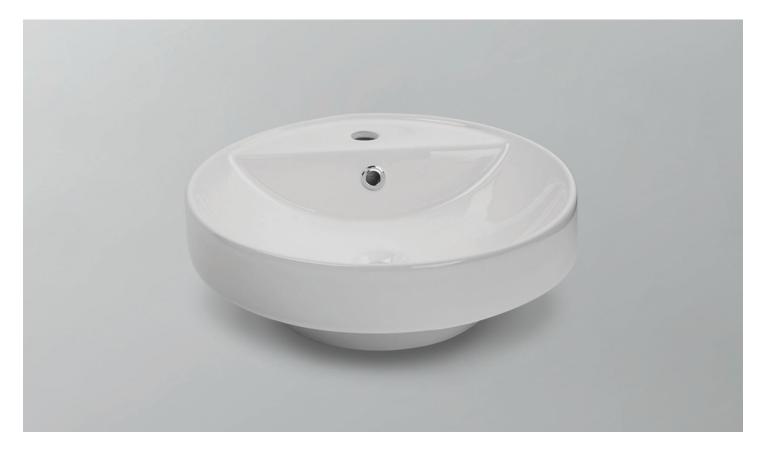

# **Product Specifications**

- Circular bowl shape
- Designed for counter-top installation
- Drain hole 1 <sup>3</sup>/<sub>4</sub>"
- Net sink weight: 19 lbs
- Back unfinished
- Faucet & drain not included
- 1 Year limited manufacturer's warranty included

## **Design Features**

- Cast to ensure exceptional strength as well as long term durability
- Forged from a propriety blend of clays to create an ideal product for new homes or bathroom renovations
- Unique, easy-to-clean coating helps to seal the sink against bacteria and microbes and provides a durable