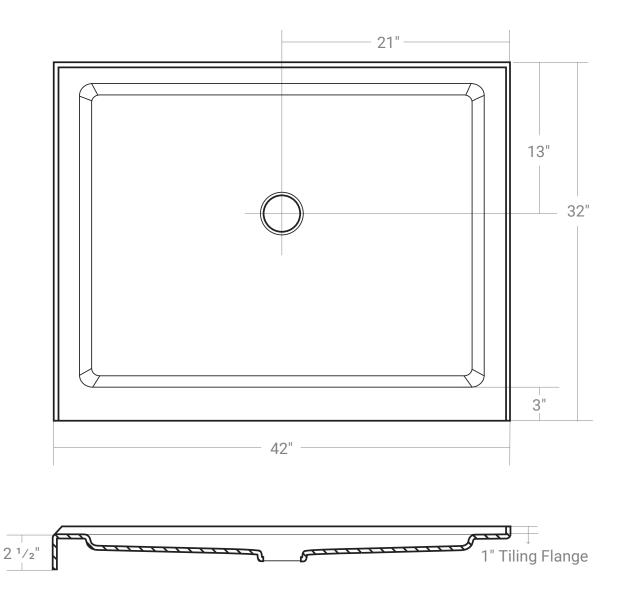

## 42" x 32"

Product # 63163

Single Threshold | Minimalist

## **Design Features**

- Standard 3 3/8" shower drain opening
- Shower base trimmed to fit 42" x 32" rough opening
- integral 1" tiling flange for easy installation

Acritec Industries Corp.

27049 Gloucester Way Langley, B.C. V4W 3Y3