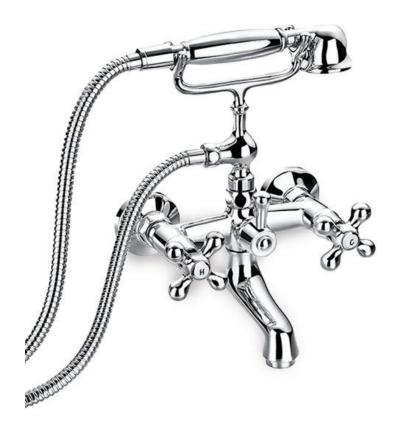

# **Monarch Wall Mount Cross Handles**

Product # 80022

### **Featrue**

- Dual Cross Handle Wall Mount Faucet.
- Includes an oversized hand-spray with an easy open manual diverter system.
- Two 1/4 turn ceramic cartridges
- Solid brass construction
- Triple-plated chrome finish
- Triple-seal water supply system