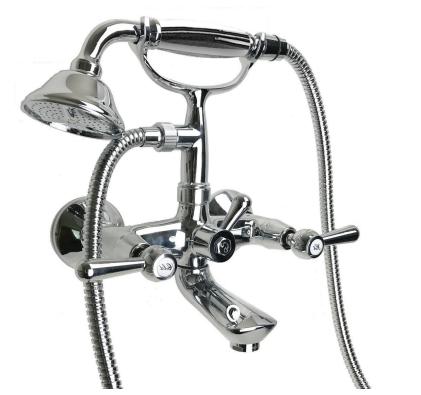

### **Bathtub Faucets - Monarch Wall Mount**

Product # 80023 Updated : July 5, 2021

# Monarch Wall Mount Lever Handles

Product # 80023

#### Featrue

- Dual Lever Handle Wall Mount Faucet.
- Includes an oversized hand-spray with an easy open manual diverter system.
- Two 1/4 turn ceramic cartridges
- Solid brass construction
- Triple-plated chrome finish
- Triple-seal water supply system