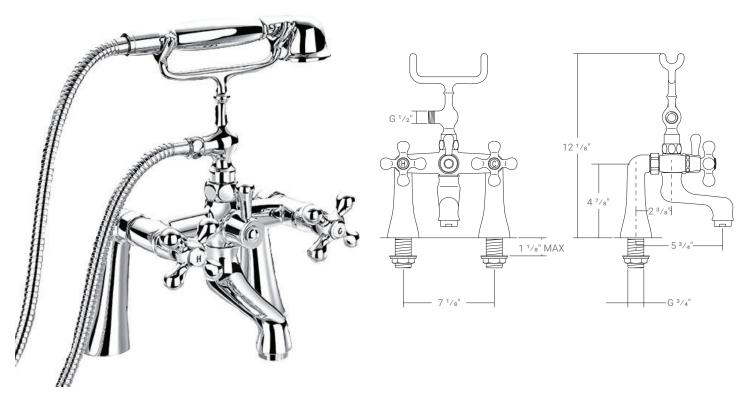

# **Monarch Deck Mount Cross Handles**

Product # 82011

### **Featrue**

- Dual Cross Handle Deck Mount Faucet.
- Includes an oversized hand-spray with an easy open manual diverter system.
- Two 1/4 turn ceramic cartridges
- Solid brass construction
- Triple-plated chrome finish
- Triple-seal water supply system

## **Technical Specifications**

- 5 gal / min spout flow rate @ 65 psi
- Minimum operating temp: 0°C
- Maximum operating temp: 90°C
- Minimum operating pressure: 7 psi
- Maximum operating pressure: 145 psi