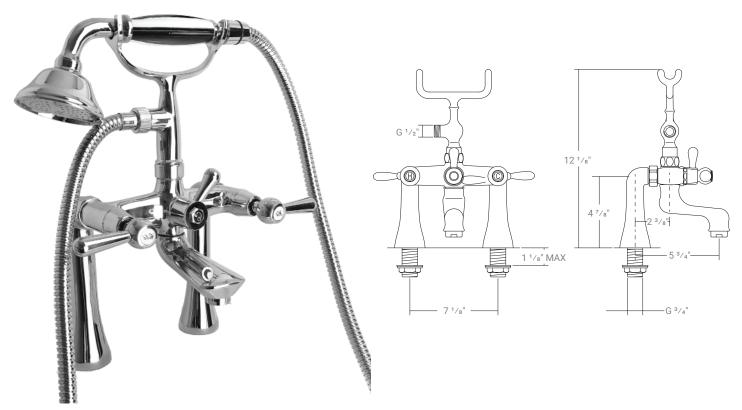

# **Monarch Deck Mount Lever Handles**

Product # 82021

### **Featrue**

- Dual Lever Handle Deck Mount Faucet.
- Includes an oversized hand-spray with an easy open manual diverter system.
- Two 1/4 turn ceramic cartridges
- Solid brass construction
- Triple-plated chrome finish
- Triple-seal water supply system

## **Technical Specifications**

- 5 gal / min spout flow rate @ 65 psi
- Minimum operating temp: 0°C
- Maximum operating temp: 90°C
- Minimum operating pressure: 7 psi
- Maximum operating pressure: 145 psi