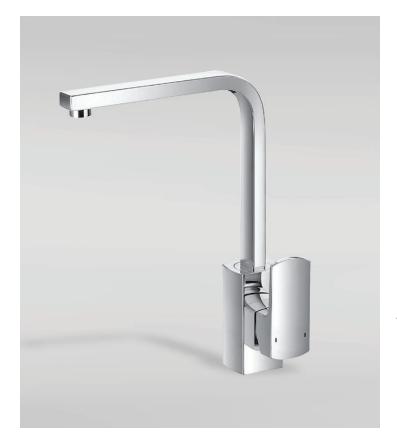

## **Anthony**

Product # 86002

Height: 11"

## **Featrue**

- Single Lever Handle
- Chrome finish
- Ceramic disc single lever cartridge
- Solid brass construction
- Triple-plated chrome finish
- Triple-seal water supply system