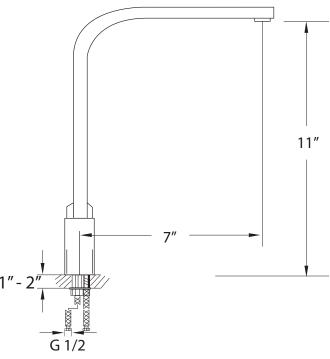

## **Anthony**

Product # 86002

Height: 11"

## Important

\*While we strive to provide accurate measurements for our customers, sometimes mistakes happen. Our goal is to help things run smoothly from shipment to installation, so if you notice any errors in our spec sheets, please let us know.

Our products are handmade & hand finished so you can expect a tolerance of  $\pm\,1/4$ " on all measurements. We strongly recommend waiting until your ordered product is on-site before attempting any rough-in carpentry or plumbing.

If you want to verify any of our measurements, please feel free to call or email us.

\*Drawings are not to scale.