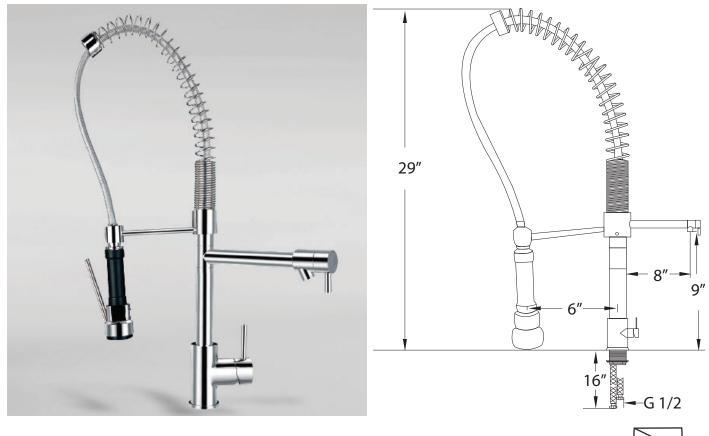

Michael

Product # 86003

Height: 29"

## Featrue

- Single Lever Sink Mixer with Swivel Spout and Pullout Sprayhead
- Chrome finish
- Ceramic disc single lever cartridge
- Solid brass construction
- Triple-plated chrome finish
- Triple-seal water supply system