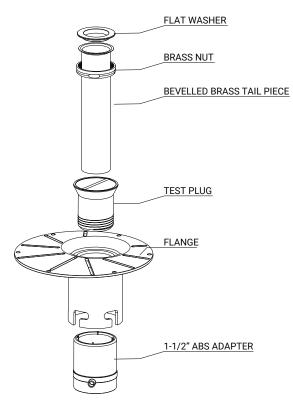

## **Includes**

- Flat washer
- Brass nut
- Bevelled brass tail piece
- Test Plug
- Flange
- 1 ½" ABS Adapter

Updated: April 30, 2019

Product # 01086