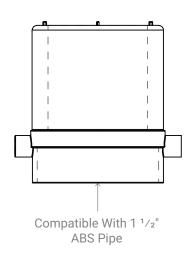

## **Includes**

- Flat washer
- Brass nut
- Bevelled brass tail piece
- Test Plug
- Flange
- 1 ½" ABS Adapter

Updated: April 30, 2019

Product # 01086