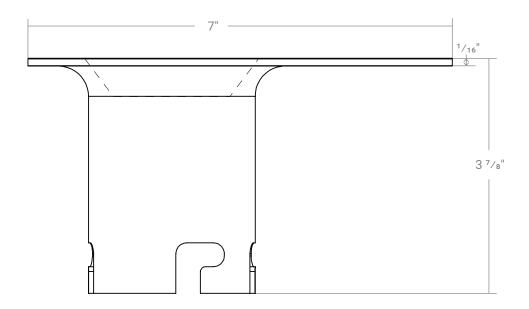

Updated : April 30, 2019

Product # 01086



## **Roughin EZ**

Product # 01086

7" x 7" x 3 1/8"

## **Includes**

- Flat washer
- Brass nut
- Bevelled brass tail piece
- Test Plug
- Flange
- 1 ½" ABS Adapter



Updated: April 30, 2019

Product # 01086





## Acritec Industries Corp.

27049 Gloucester Way Langley, B.C. V4W 3Y3

Tel: 604.607.0856
Fax: 604.607.0857
Email: info@acritec.com
Website: www.acritec.com

In keeping with our policy of continuing product improvement, Acritec Industries Corp. reserves the right to change product specifications without notice.

## **Important**

\*While we strive to provide accurate measurements for our customers, sometimes mistakes happen. Our goal is to help things run smoothly from shipment to installation, so if you notice any errors in our spec sheets, please let us know.

Our products are handmade & hand finished so you can expect a tolerance of  $\pm\,1/4$ " on all measurements. We strongly recommend waiting until your ordered product is on-site before attempting any rough-in carpentry or plum