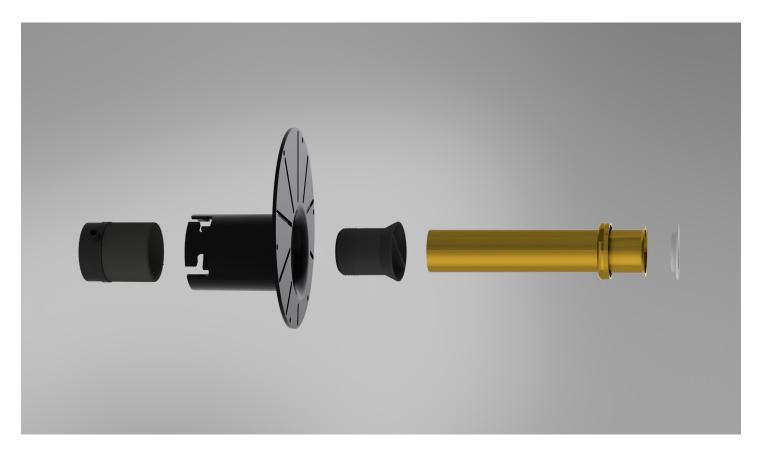

## **Includes**

- Flat washer
- Brass nut
- Bevelled brass tail piece
- Test Plug
- Flange
- 1 ½" ABS Adapter

Updated: April 30, 2019

Product # 01086