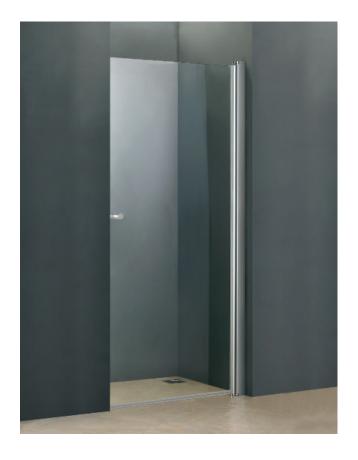

# **Ruxton**

Single Threshold Pivot Door

## **Product Specifications**

- Tempered glass with easy cleaning protective coating
- Stainless steel (INOX) hardware for improved durability
- Die-cast aluminum handle, with a polished chrome finish
- Tempered 6mm glass
- 1 Year limited manufacturer's warranty included

## **Design Features**

- Reversible
- Translucent full length seals
- Easy adjustment door system
- Semi-frameless design
- Magnetic closure

| Nominal Base Size | <b>A</b> Finished Span | <b>B</b> Door Panel | Chrome Part # | Brushed Nickel<br>Part # | Matte Black<br>Part # |
|-------------------|------------------------|---------------------|---------------|--------------------------|-----------------------|
| 32"               | 29 ¼" - 30 ½"          | 25 ¼"               | 51106         | N/A                      | N/A                   |
| 34"               | 31 ¼" - 32 ½"          | 27 ¼"               | 51126         | N/A                      | N/A                   |
| 36"               | 33 ¼"- 34 ½"           | 29 ¼"               | 51146         | 51147                    | 51144                 |