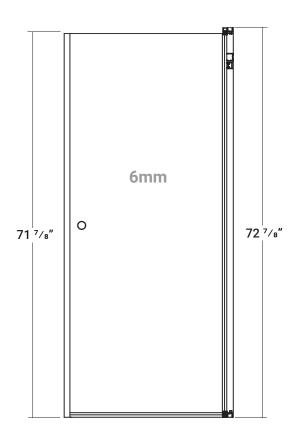

## **Product Specifications**

- Tempered glass with easy cleaning protective coating
- Stainless steel (INOX) hardware for improved durability
- Die-cast aluminum handle, with a polished chrome finish
- Tempered 6mm glass
- 1 Year limited manufacturer's warranty included

Our products are handmade & hand finished so you can expect a tolerance of  $\pm\,1/4$ " on all measurements. We strongly recommend waiting until your ordered product is on-site before attempting any rough-in carpentry or plumbing.