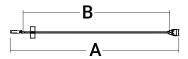

## **Design Features**

- Reversible
- Translucent full length seals
- Easy adjustment door system
- Semi-frameless design
- Magnetic closure

| Nominal Base Size | <b>A</b> Finished Span | <b>B</b> Door Panel | Chrome Part # | Brushed Nickel<br>Part # | Matte Black<br>Part # |
|-------------------|------------------------|---------------------|---------------|--------------------------|-----------------------|
| 32"               | 29 ¼" - 30 ½"          | 25 ¼"               | 51106         | N/A                      | N/A                   |
| 34"               | 31 ¼" - 32 ½"          | 27 ¼"               | 51126         | N/A                      | N/A                   |
| 36"               | 33 ¼"- 34 ½"           | 29 ¼"               | 51146         | 51147                    | 51144                 |