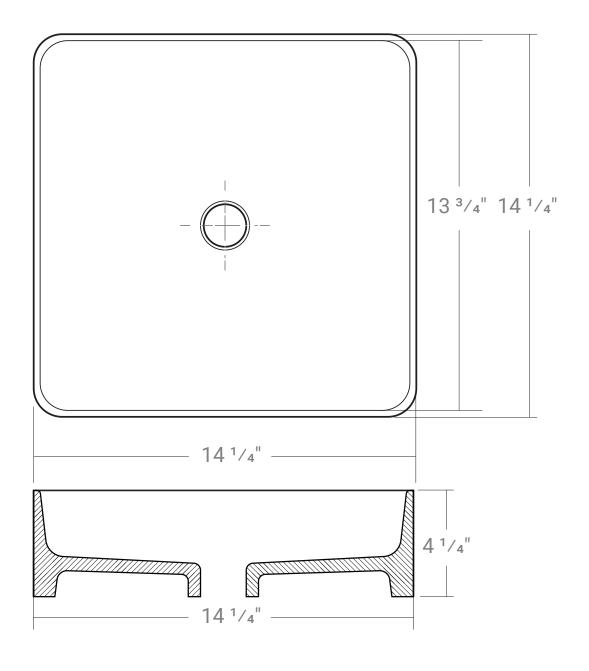

# **36647** Series

14 ¼" x 14 ¼" x 4 ¼"

- White # 36647
- Black # 36647-BLK

## **Product Specifications**

- Square bowl
- Drain hole 1 ¾"
- White gloss finish
- Colors matte finish
- Faucet not included
- 1 Year limited manufacturer's warranty included

- Green # 36647-GRN
- Grey # 36647-GRY