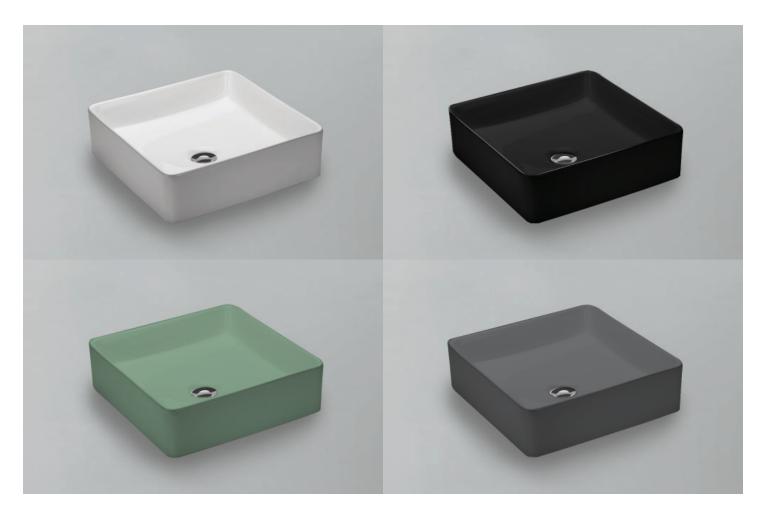

# **36647** Series

14 ¼" x 14 ¼" x 4 ¼"

- White # 36647
- Black # 36647-BLK

## **Product Specifications**

- Square bowl
- Drain hole 1 ¾"
- White gloss finish
- Colors matte finish
- Faucet not included
- 1 Year limited manufacturer's warranty included

- Green # 36647-GRN
- Grey # 36647-GRY