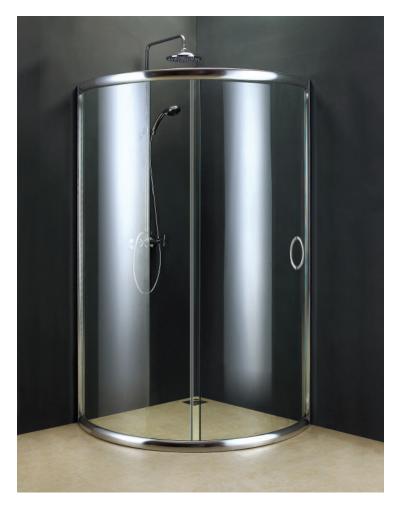

# Gabriola 34" x 34"

Product # 50005 (Chrome)

Corner Belly Base Rolling Door

## **Product Specifications**

- Tempered glass with easy cleaning protective coating.
- Stainless steel (INOX) hardware for improved durability.
- Die-cast aluminum handle, with a polished chrome finish.
- Tempered 6mm safety glass door.
- 1 Year limited manufacturer's warranty included.

### **Design Features**

- Single rolling door
- Translucent full length seals.
- Easy adjustment door system.
- Frameless design.

Product # 50005

Updated : Jan 21, 2021