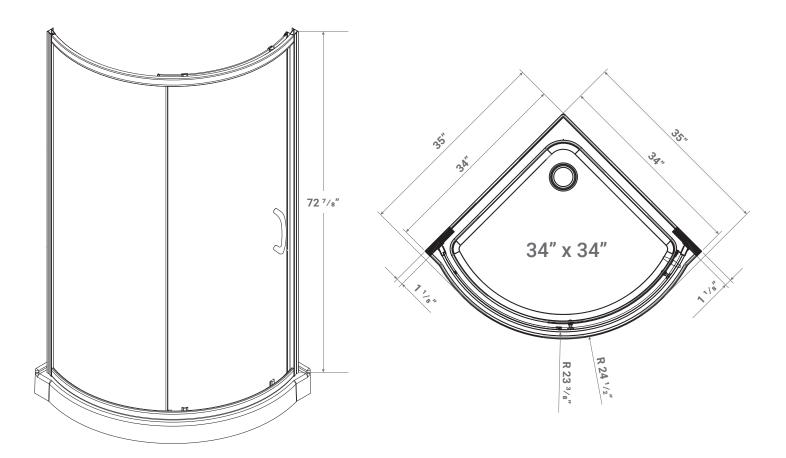

# Gabriola 34" x 34"

Product # 50005 (Chrome)

Corner Belly Base Rolling Door

#### **Important**

\*While we strive to provide accurate measurements for our customers, sometimes mistakes happen. Our goal is to help things run smoothly from shipment to installation, so if you notice any errors in our spec sheets, please let us know.

Our products are handmade & hand finished so you can expect a tolerance of  $\pm\,1/4$ " on all measurements. We strongly recommend waiting until your ordered product is on-site before attempting any rough-in carpentry or plumbing.

If you want to verify any of our measurements, please feel free to call or email us.

\*Drawings are not to scale