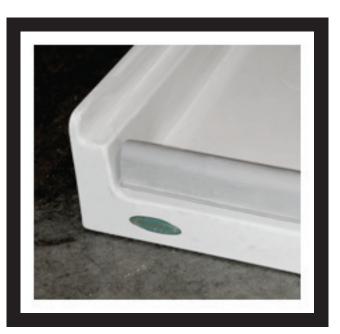

## **Collapsible Shower Threshold**

5' Length - Grey

05010

Collapsible Threshold for Barrier Free Shower Bases & Shower Stalls.

Excellent shower water stopper for keeping the bathroom floor dry and safe in a curbless shower stall. This material easily collapses when a wheelchair rolls over it.