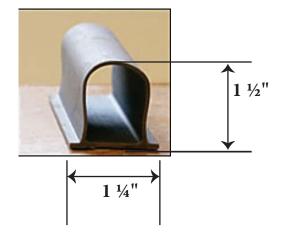

All sizes are 1 <sup>1</sup>/<sub>2</sub>" high and 1<sup>1</sup>/<sub>4</sub>" wide and come in 5 foot lengths. Only available in grey. Excellent when used in conjunction with weighted shower curtains.