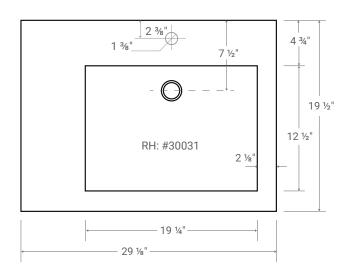

# COMPOSITE (PURE) COUNTERTOP SINGLE OFFSET BOWL | BATHROOM BASIN

Product LH: #30021 | RH: #30031

29 1/8" x 19 1/2" x 3 5/8" Model: RA-3020

# **Design Features**

- Seamless solid surface composite construction formulated from a blend of natural and synthetic materials.
- Non-porous surface is anti-bacterial and easy to clean as well as impact, scratch and stain resistant
- Designed for above counter installation.
- Flat bottom, single left side rectangular bowl
- 1 year limited manufacturer's warranty included

## **Product Specifications**

- Generous rear faucet deck
- Faucet & drain not included
- Overflow included at back of bowl
- Available with a finished or non-finished back.

#### **Pre-Drilled Faucet Holes**

- Single Hole Centered: Add ("-01" to part number)
- 3 Holes @ 4": Add ("-04" to part number)
- 3 Holes @ 8": Add ("-08" to part number)

Updated: August 12, 2020

Product LH: #30021 | RH: #30031