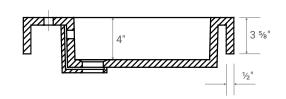

# COMPOSITE (PURE) COUNTERTOP SINGLE OFFSET BOWL | BATHROOM BASIN

Product LH: #30021 | RH: #30031

29 1/8" x 19 1/2" x 3 5/8" Model: RA-3020

## **Product Specifications**

- Generous rear faucet deck
- Faucet & drain not included
- Overflow included at back of bowl
- Available with a finished or non-finished back.