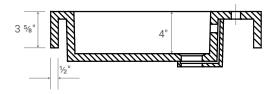

# COMPOSITE (PURE) COUNTERTOP SINGLE OFFSET BOWL | BATHROOM BASIN

Product LH: #30021 | RH: #30031

29 1/8" x 19 1/2" x 3 5/8" Model: RA-3020

## **Product Specifications**

- Generous rear faucet deck
- Faucet & drain not included
- Overflow included at back of bowl
- Available with a finished or non-finished back.