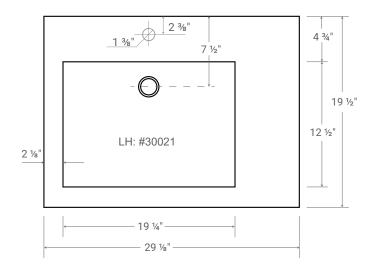

# COMPOSITE (PURE) COUNTERTOP SINGLE OFFSET BOWL | BATHROOM BASIN

Product LH: #30021 | RH: #30031

29 1/8" x 19 1/2" x 3 5/8" Model: RA-3020

Updated : August 12, 2020

Product LH: #30021 | RH: #30031