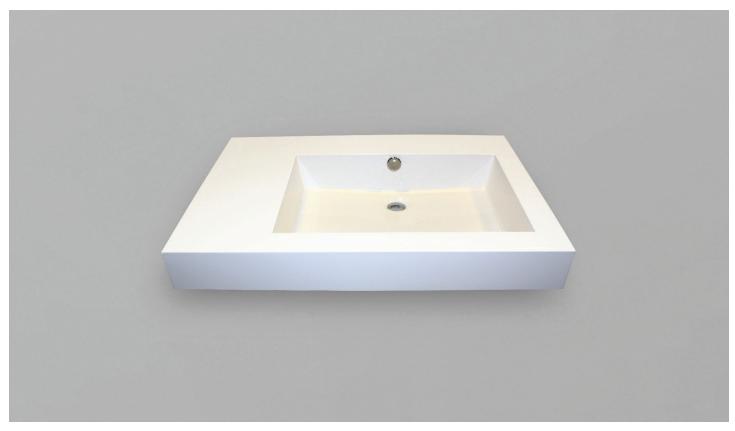

Product LH: #30061 | RH: #30071

\*Faucet not Included

### SINGLE OFFSET BOWL | BATHROOM BASIN

Product LH: #30061 | RH: #30071

35 1/8" x 19 1/2" x 3 5/8" Model: RA-3620

# **Design Features**

- Seamless solid surface composite construction formulated from a blend of natural and synthetic materials.
- Non-porous surface is anti-bacterial and easy to clean as well as impact, scratch and stain resistant
- Designed for above counter installation.
- Flat bottom, single left side rectangular bowl
- 1 year limited manufacturer's warranty included