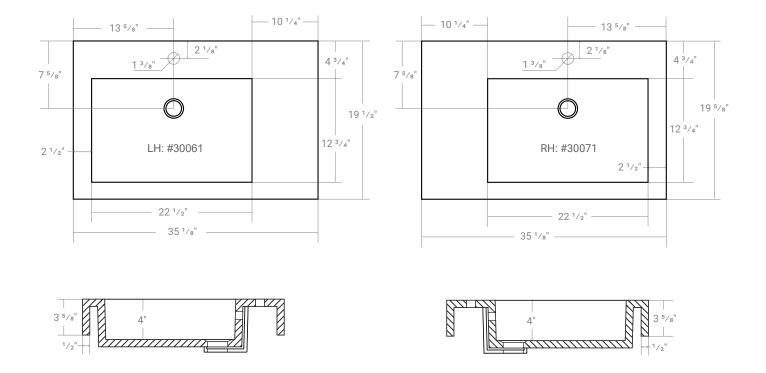

Product LH: #30061 | RH: #30071

\*Faucet not Included

### SINGLE OFFSET BOWL | BATHROOM BASIN

Product LH: #30061 | RH: #30071

35 1/8" x 19 1/2" x 3 5/8" Model: RA-3620

### **Pre-Drilled Faucet Holes**

- Single Hole Centered: Add ("-01" to part number)
- 3 Holes @ 4": Add ("-04" to part number)
- 3 Holes @ 8": Add ("-08" to part number)