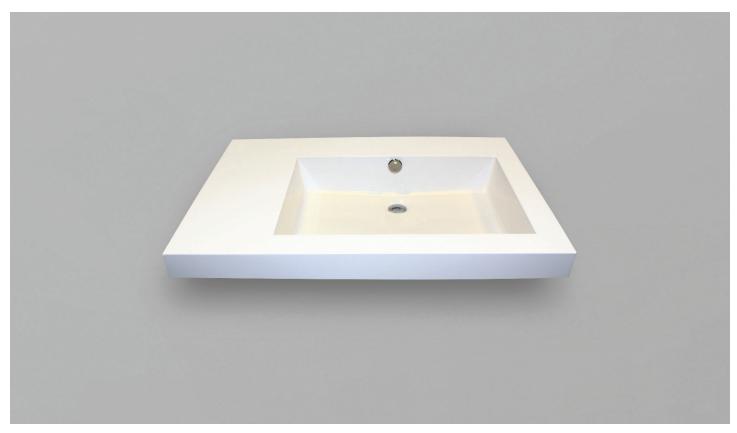

# Bathroom Basins | Single Offset Bowl | Composite (Pure) Updated : August 12, 2015

Product LH: #30062 | RH: #30072

\*Faucet not Included

# SINGLE OFFSET BOWL | BATHROOM BASIN

Product LH: #30062 | RH: #30072

35 <sup>1</sup>/<sub>8</sub>" x 19 <sup>1</sup>/<sub>2</sub>" x 1 <sup>5</sup>/<sub>8</sub>" Model: RA-3620LP

### Bathroom Basins | Single Offset Bowl | Composite (Pure)

Updated : August 12, 2015 Product LH: #30062 | RH: #30072