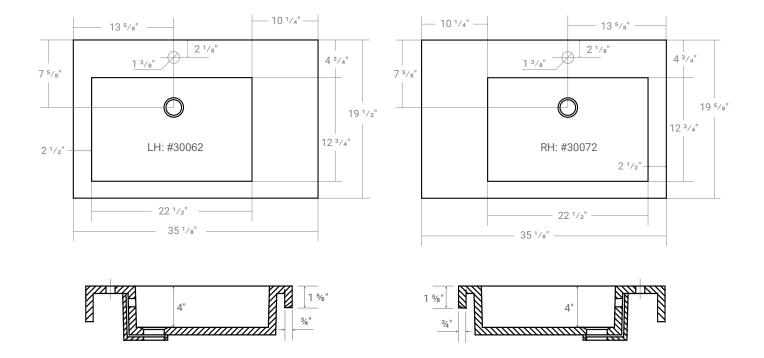

# SINGLE OFFSET BOWL | BATHROOM BASIN

Product LH: #30062 | RH: #30072

35 <sup>1</sup>/<sub>8</sub>" x 19 <sup>1</sup>/<sub>2</sub>" x 1 <sup>5</sup>/<sub>8</sub>" Model: RA-3620LP

# **Design Features**

- Seamless solid surface composite construction formulated from a blend of natural and synthetic materials.
- Non-porous surface is anti-bacterial and easy to clean as well as impact, scratch and stain resistant
- Designed for above counter installation.
- Flat bottom, single left side rectangular bowl
- 1 year limited manufacturer's warranty included

# **Product Specifications**

- Generous rear faucet deck
- Faucet & drain not included
- Overflow included at back of bowl
- Available with a finished or non-finished back.

# **Pre-Drilled Faucet Holes**

- Single Hole Centered: Add ("-01" to part number)
- 3 Holes @ 4": Add ("-04" to part number)
- 3 Holes @ 8": Add ("-08" to part number)