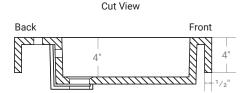

# **COMPOSITE (PURE) COUNTERTOP** SINGLE OFFSET BOWL | BATHROOM BASIN

Product LH: #30101 | RH: #30111

47" x 19 3/8" x 4" Model: RA-4720

# **Product Specifications**

- Generous rear faucet deck
- Faucet & drain not included
- Overflow included at back of bowl
- Available with a finished or non-finished back.