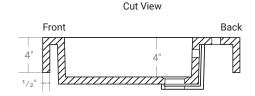

# **COMPOSITE (PURE) COUNTERTOP** SINGLE OFFSET BOWL | BATHROOM BASIN

Product LH: #30101 | RH: #30111

47" x 19 3/8" x 4" Model: RA-4720

# **Product Specifications**

- Generous rear faucet deck
- Faucet & drain not included
- Overflow included at back of bowl
- Available with a finished or non-finished back.