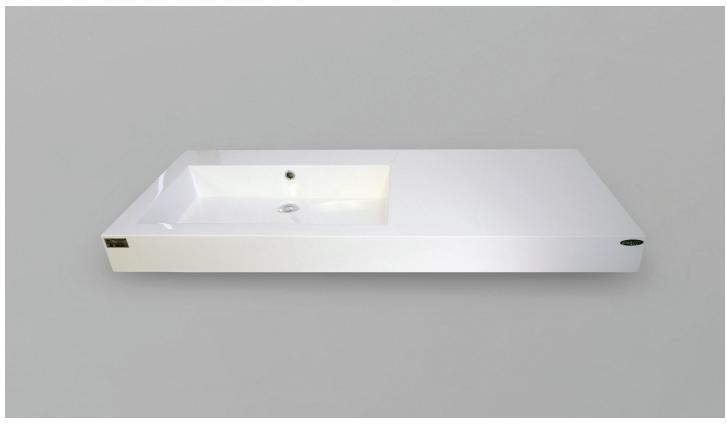

# **COMPOSITE (PURE) COUNTERTOP** SINGLE OFFSET BOWL | BATHROOM BASIN

Product LH: #30101 | RH: #30111

47" x 19 3/8" x 4" Model: RA-4720

#### **Design Features**

- Seamless solid surface composite construction formulated from a blend of natural and synthetic materials.
- Non-porous surface is anti-bacterial and easy to clean as well as impact, scratch and stain resistant
- Designed for above counter installation.
- Flat bottom, single left side rectangular bowl
- 1 year limited manufacturer's warranty included

# **Product Specifications**

- Generous rear faucet deck
- Faucet & drain not included
- Overflow included at back of bowl
- Available with a finished or non-finished back.