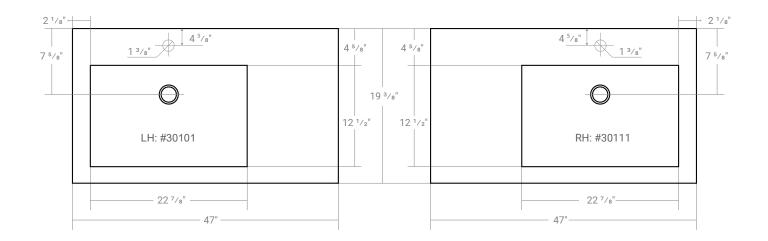

# **COMPOSITE (PURE) COUNTERTOP** SINGLE OFFSET BOWL | BATHROOM BASIN

Product LH: #30101 | RH: #30111

47" x 19 3/8" x 4" Model: RA-4720

### **Pre-Drilled Faucet Holes**

- Single Hole Centered: Add ("-01" to part number)
- 3 Holes @ 4": Add ("-04" to part number)
- 3 Holes @ 8": Add ("-08" to part number)