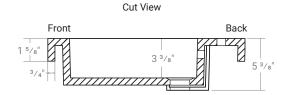

# COMPOSITE (PURE) COUNTERTOP SINGLE OFFSET BOWL | BATHROOM BASIN

Product LH: #30102 | RH: #30112

47" x 19 3/8" x 1 5/8" Model: RA-4720LP