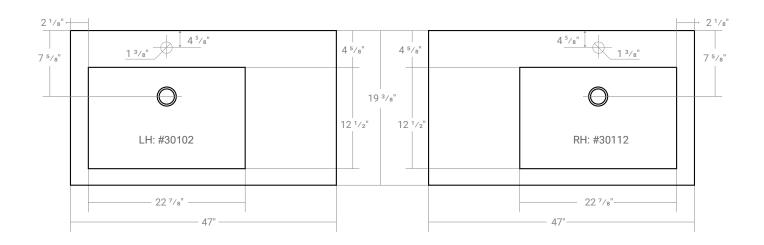

# COMPOSITE (PURE) COUNTERTOP SINGLE OFFSET BOWL | BATHROOM BASIN

Product LH: #30102 | RH: #30112

47" x 19 3/8" x 1 5/8" Model: RA-4720LP

# **Product Specifications**

- Generous rear faucet deck
- Faucet & drain not included
- Overflow included at back of bowl
- Available with a finished or non-finished back.