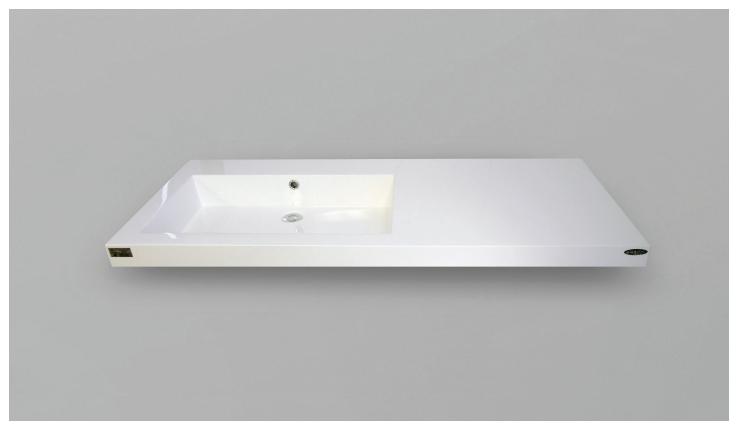

Updated : June 18, 2021

Product LH: #30102 | RH: #30112

# COMPOSITE (PURE) COUNTERTOP SINGLE OFFSET BOWL | BATHROOM BASIN

Product LH: #30102 | RH: #30112

47" x 19 3/8" x 1 5/8" Model: RA-4720LP

#### **Pre-Drilled Faucet Holes**

- Single Hole Centered: Add ("-01" to part number)
- 3 Holes @ 4": Add ("-04" to part number)
- 3 Holes @ 8": Add ("-08" to part number)