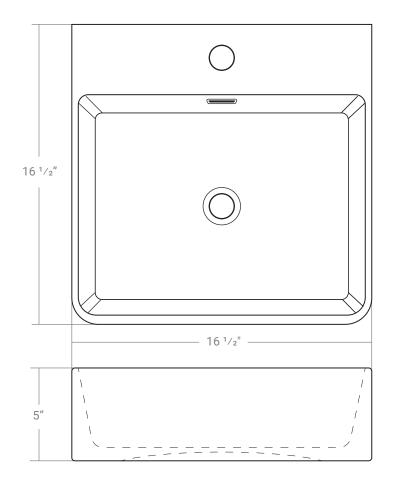

# 36422

Product # 36422

16 ½" x 16 ½" x 5"

## **Product Specifications**

- Square Bowl Shape
- Designed for counter-top installation
- Drain hole  $1\frac{3}{4}$ "
- Unfinished back
- Faucet & drain not included
- 1 Year limited manufacturer's warranty included

If you want to verify any of our measurements, please feel free to call or email us.

\*Drawings are not to scale