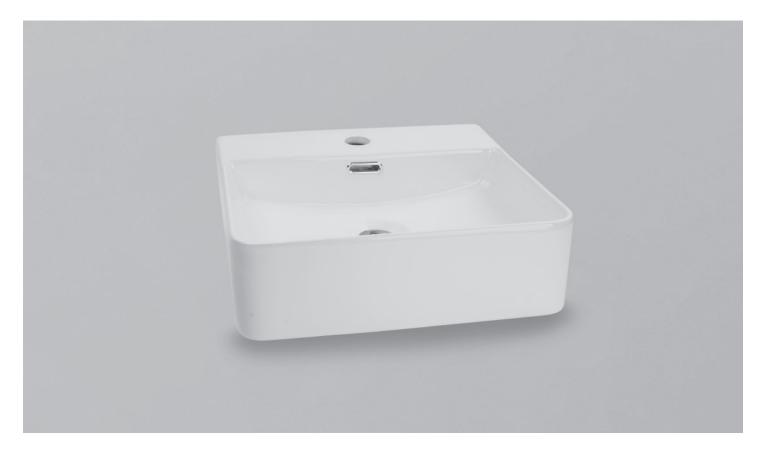

# 36422

Product # 36422

16 ½" x 16 ½" x 5"

## **Product Specifications**

- Square Bowl Shape
- Designed for counter-top installation
- Drain hole  $1\frac{3}{4}$ "
- Unfinished back
- Faucet & drain not included
- 1 Year limited manufacturer's warranty included

## **Design Features**

- Cast to ensure exceptional strength as well as long term durability
- Forged from a propriety blend of clays to create an ideal product for new homes or bathroom renovations
- Unique, easy-to-clean coating helps to seal the sink against bacteria and microbes and provides a durable