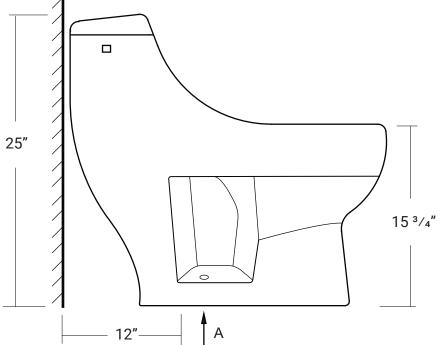

### 28 <sup>3</sup>/<sub>8</sub>" x 16" x 25"

- 6 Litres per Flush
- Ceramic toilet with durable glazed finish throughout.
- Soft-closing seat and lid included.
- Jet siphonic flushing function.
- 1 year limited manufacturer's warranty included.

Ø 2"

Our products are handmade & hand finished so you can expect a tolerance of  $\pm$  ¼" on all measurements. We strongly recommend waiting until your ordered product is on-site before attempting any rough-in carpentry or plumbing.