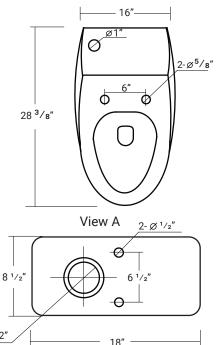

### 28 <sup>3</sup>/<sub>8</sub>" x 16" x 25"

- 6 Litres per Flush
- Ceramic toilet with durable glazed finish throughout.
- Soft-closing seat and lid included.
- Jet siphonic flushing function.
- 1 year limited manufacturer's warranty included.

Ø 2"

Our products are handmade & hand finished so you can expect a tolerance of  $\pm$  ¼" on all measurements. We strongly recommend waiting until your ordered product is on-site before attempting any rough-in carpentry or plumbing.