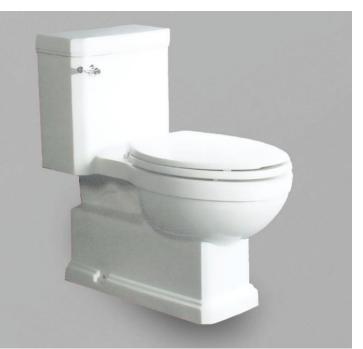

# **Elongated Single Flush**

## 29 <sup>1</sup>/<sub>8</sub>" x 15 <sup>1</sup>/<sub>2</sub>" x 29 <sup>1</sup>/<sub>8</sub>"

- 5 Litres per Flush
- Ceramic toilet with durable glazed finish throughout.
- Soft-closing seat and lid included.
- Jet siphonic flushing function.
- 1 year limited manufacturer's warranty included.