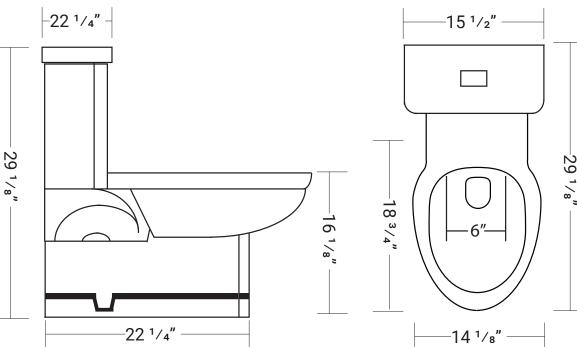

## 29 <sup>1</sup>/<sub>8</sub>" x 15 <sup>1</sup>/<sub>2</sub>" x 29 <sup>1</sup>/<sub>8</sub>"

- 5 Litres per Flush
- Ceramic toilet with durable glazed finish throughout.
- Soft-closing seat and lid included.
- Jet siphonic flushing function.
- 1 year limited manufacturer's warranty included.

#### Important

\*While we strive to provide accurate measurements for our customers, sometimes mistakes happen. Our goal is to help things run smoothly from shipment to installation, so if you notice any errors in our spec sheets, please let us know.

Our products are handmade & hand finished so you can expect a tolerance of  $\pm \frac{1}{4}$ " on all measurements. We strongly recommend waiting until your ordered product is on-site before attempting any rough-in carpentry or plumbing.

If you want to verify any of our measurements, please feel free to call or email us.

\*Drawings are not to scale.