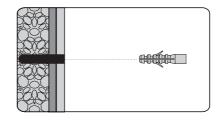

# **H02 Series**



Updated: 2021/02/03

#### **INSTALLATION MANUAL**

#### IMPORTANT

- Thoroughly inspect your product before proceeding with the installation.
- The warranty will be void if the product is installed with a conspicuous defect.

#### CAUTION

- To prevent leaks, silicone must be applied on the outside of the shower and not on the inside!
- Read all instructions carefully before starting the installation.
- Save this manual for future reference.

#### PARTS LIST



#### PARTS LIST FIXED PANEL



#### TOOLS AND MATERIALS REQUIRED



DRILL

SCREWS

SCREWDR







REWDR

LEVEL

PRECISION KNIFE

SILICONE



DRILL BITS: 1/8", 3/16" ET 1/4" \*MASONRY DRILL BIT



MEASURING TAPE

SET SQUARE



PENCIL

U

MALLET



#### WALL JAMB INSTALLATION













CONTINUED





CONTINUED











CONTINUED





Œ









## Acritec Industries Corp.

27049 Gloucester Way Langley, B.C. V4W 3Y3

Tel: 604.607.0856 Fax: 604.607.0857 Email: info@acritec.com Website: www.acritec.com