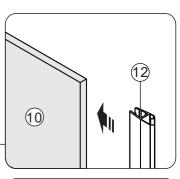

H02 Series**



Updated: 2021/02/03

#### **INSTALLATION MANUAL**

#### IMPORTANT

- Thoroughly inspect your product before proceeding with the installation.
- The warranty will be void if the product is installed with a conspicuous defect.

#### CAUTION

- To prevent leaks, silicone must be applied on the outside of the shower and not on the inside!
- Read all instructions carefully before starting the installation.
- Save this manual for future reference.

#### PARTS LIST



#### PARTS LIST FIXED PANEL



#### TOOLS AND MATERIALS REQUIRED



DRILL

SCREWS

SCREWDR







REWDR

LEVEL

PRECISION KNIFE

SILICONE



DRILL BITS: 1/8", 3/16" ET 1/4" \*MASONRY DRILL BIT



MEASURING TAPE

SET SQUARE



PENCIL

U

MALLET



#### WALL JAMB INSTALLATION













CONTINUED





CONTINUED











CONTINUED





Œ









## Acritec Industries Corp.

27049 Gloucester Way Langley, B.C. V4W 3Y3

Tel: 604.607.0856 Fax: 604.607.0857 Email: info@acritec.com Website: www.acritec.com