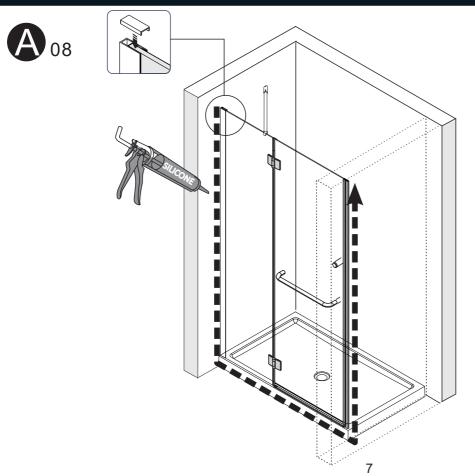

#### CAUTION

- To prevent leaks, silicone must be applied on the outside of the shower and not on the inside!
- Read all instructions carefully before starting the installation.
- Save this manual for future reference.