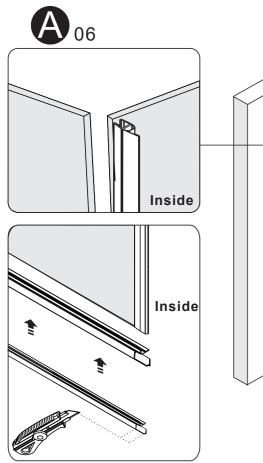

# **H02 Series**



Updated: 2021/02/03

#### **INSTALLATION MANUAL**

#### IMPORTANT

- Thoroughly inspect your product before proceeding with the installation.
- The warranty will be void if the product is installed with a conspicuous defect.

#### CAUTION

- To prevent leaks, silicone must be applied on the outside of the shower and not on the inside!
- Read all instructions carefully before starting the installation.
- Save this manual for future reference.

#### PARTS LIST



#### PARTS LIST FIXED PANEL



#### TOOLS AND MATERIALS REQUIRED



DRILL

SCREWS

SCREWDR







REWDR

LEVEL

PRECISION KNIFE

SILICONE



DRILL BITS: 1/8", 3/16" ET 1/4" \*MASONRY DRILL BIT



MEASURING TAPE

SET SQUARE



PENCIL

U

MALLET



#### WALL JAMB INSTALLATION













CONTINUED





CONTINUED











CONTINUED





Œ









## Acritec Industries Corp.

27049 Gloucester Way Langley, B.C. V4W 3Y3

Tel: 604.607.0856 Fax: 604.607.0857 Email: info@acritec.com Website: www.acritec.com