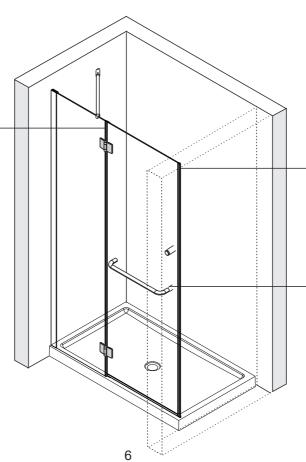

**H02 Series**



Updated: 2021/02/03

#### **INSTALLATION MANUAL**

#### IMPORTANT

- Thoroughly inspect your product before proceeding with the installation.
- The warranty will be void if the product is installed with a conspicuous defect.

#### CAUTION

- To prevent leaks, silicone must be applied on the outside of the shower and not on the inside!
- Read all instructions carefully before starting the installation.
- Save this manual for future reference.

#### PARTS LIST



#### PARTS LIST FIXED PANEL



#### TOOLS AND MATERIALS REQUIRED



DRILL

SCREWS

SCREWDR







REWDR

LEVEL

PRECISION KNIFE

SILICONE



DRILL BITS: 1/8", 3/16" ET 1/4" \*MASONRY DRILL BIT



MEASURING TAPE

SET SQUARE



PENCIL

U

MALLET



#### WALL JAMB INSTALLATION













CONTINUED





CONTINUED











CONTINUED





Œ









## Acritec Industries Corp.

27049 Gloucester Way Langley, B.C. V4W 3Y3

Tel: 604.607.0856 Fax: 604.607.0857 Email: info@acritec.com Website: www.acritec.com