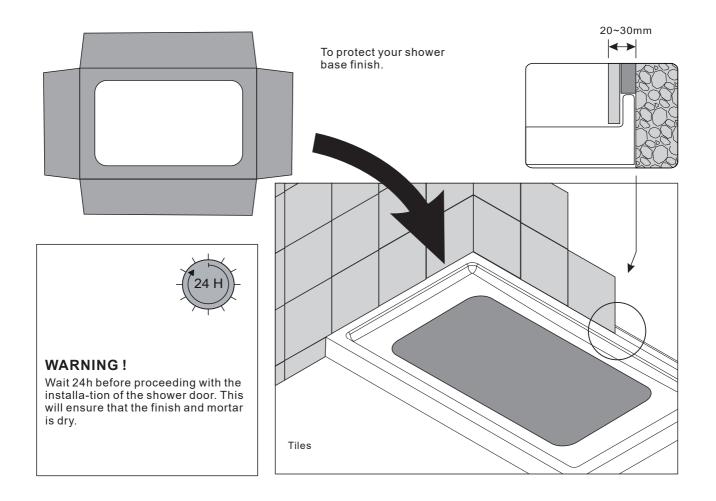

#### CAUTION

- To prevent leaks, silicone must be applied on the outside of the shower and not on the inside!
- Read all instructions carefully before starting the installation.
- Save this manual for future reference.