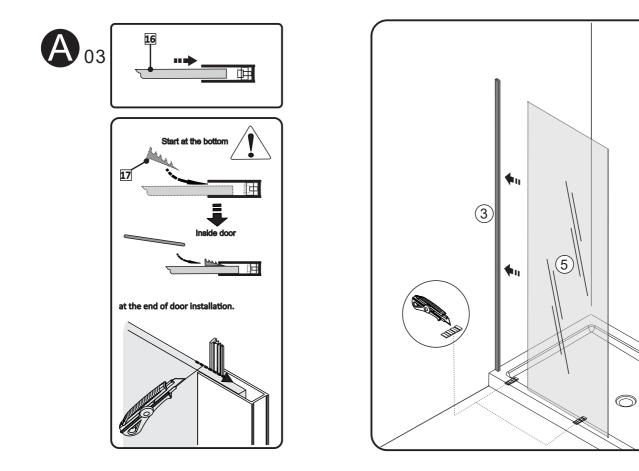

# **H02 Series**



Updated: 2021/02/03

#### **INSTALLATION MANUAL**

#### IMPORTANT

- Thoroughly inspect your product before proceeding with the installation.
- The warranty will be void if the product is installed with a conspicuous defect.

#### CAUTION

- To prevent leaks, silicone must be applied on the outside of the shower and not on the inside!
- Read all instructions carefully before starting the installation.
- Save this manual for future reference.

#### PARTS LIST



#### PARTS LIST FIXED PANEL



#### TOOLS AND MATERIALS REQUIRED



DRILL

SCREWS

SCREWDR







REWDR

LEVEL

PRECISION KNIFE

SILICONE



DRILL BITS: 1/8", 3/16" ET 1/4" \*MASONRY DRILL BIT



MEASURING TAPE

SET SQUARE



PENCIL

U

MALLET



#### WALL JAMB INSTALLATION













CONTINUED





CONTINUED











CONTINUED





Œ









## Acritec Industries Corp.

27049 Gloucester Way Langley, B.C. V4W 3Y3

Tel: 604.607.0856 Fax: 604.607.0857 Email: info@acritec.com Website: www.acritec.com