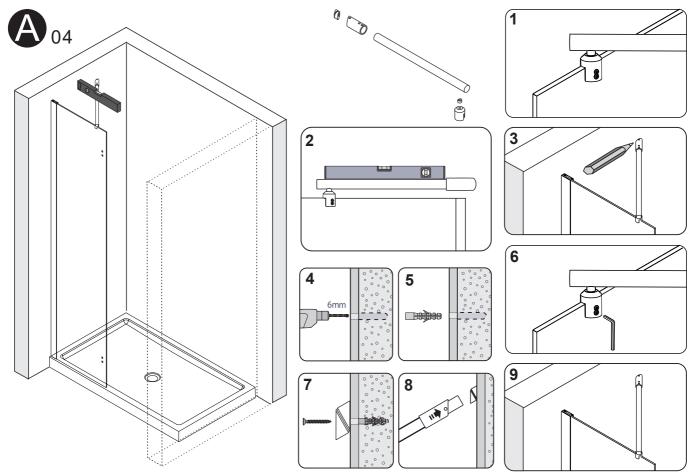

# **H02 Series**



Updated: 2021/02/03

#### **INSTALLATION MANUAL**

#### IMPORTANT

- Thoroughly inspect your product before proceeding with the installation.
- The warranty will be void if the product is installed with a conspicuous defect.

#### CAUTION

- To prevent leaks, silicone must be applied on the outside of the shower and not on the inside!
- Read all instructions carefully before starting the installation.
- Save this manual for future reference.

#### PARTS LIST



#### PARTS LIST FIXED PANEL



#### TOOLS AND MATERIALS REQUIRED



DRILL

SCREWS

SCREWDR







REWDR

LEVEL

PRECISION KNIFE

SILICONE



DRILL BITS: 1/8", 3/16" ET 1/4" \*MASONRY DRILL BIT



MEASURING TAPE

SET SQUARE



PENCIL

U

MALLET



#### WALL JAMB INSTALLATION













CONTINUED





CONTINUED











CONTINUED





Œ









## Acritec Industries Corp.

27049 Gloucester Way Langley, B.C. V4W 3Y3

Tel: 604.607.0856 Fax: 604.607.0857 Email: info@acritec.com Website: www.acritec.com