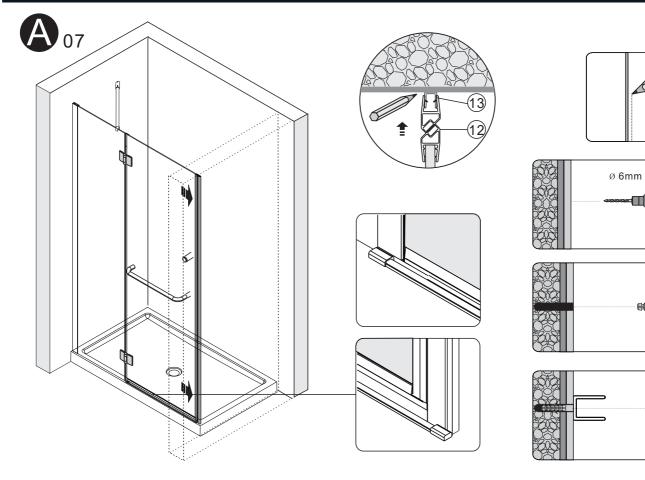

Series**



Updated: 2021/02/03

#### **INSTALLATION MANUAL**

#### IMPORTANT

- Thoroughly inspect your product before proceeding with the installation.
- The warranty will be void if the product is installed with a conspicuous defect.

#### CAUTION

- To prevent leaks, silicone must be applied on the outside of the shower and not on the inside!
- Read all instructions carefully before starting the installation.
- Save this manual for future reference.

#### PARTS LIST



#### PARTS LIST FIXED PANEL



#### TOOLS AND MATERIALS REQUIRED



DRILL

SCREWS

SCREWDR







REWDR

LEVEL

PRECISION KNIFE

SILICONE



DRILL BITS: 1/8", 3/16" ET 1/4" \*MASONRY DRILL BIT



MEASURING TAPE

SET SQUARE



PENCIL

U

MALLET



#### WALL JAMB INSTALLATION













CONTINUED





CONTINUED











CONTINUED





Œ









## Acritec Industries Corp.

27049 Gloucester Way Langley, B.C. V4W 3Y3

Tel: 604.607.0856 Fax: 604.607.0857 Email: info@acritec.com Website: www.acritec.com