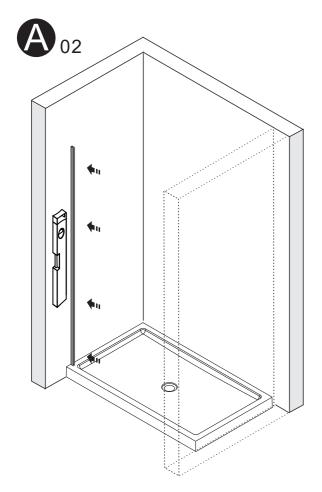

# **H02 Series**



Updated: 2021/02/03

#### **INSTALLATION MANUAL**

#### IMPORTANT

- Thoroughly inspect your product before proceeding with the installation.
- The warranty will be void if the product is installed with a conspicuous defect.

#### CAUTION

- To prevent leaks, silicone must be applied on the outside of the shower and not on the inside!
- Read all instructions carefully before starting the installation.
- Save this manual for future reference.

#### PARTS LIST



#### PARTS LIST FIXED PANEL



#### TOOLS AND MATERIALS REQUIRED



DRILL

SCREWS

SCREWDR







REWDR

LEVEL

PRECISION KNIFE

SILICONE



DRILL BITS: 1/8", 3/16" ET 1/4" \*MASONRY DRILL BIT



MEASURING TAPE

SET SQUARE



PENCIL

U

MALLET



#### WALL JAMB INSTALLATION













CONTINUED





CONTINUED











CONTINUED





Œ









## Acritec Industries Corp.

27049 Gloucester Way Langley, B.C. V4W 3Y3

Tel: 604.607.0856 Fax: 604.607.0857 Email: info@acritec.com Website: www.acritec.com