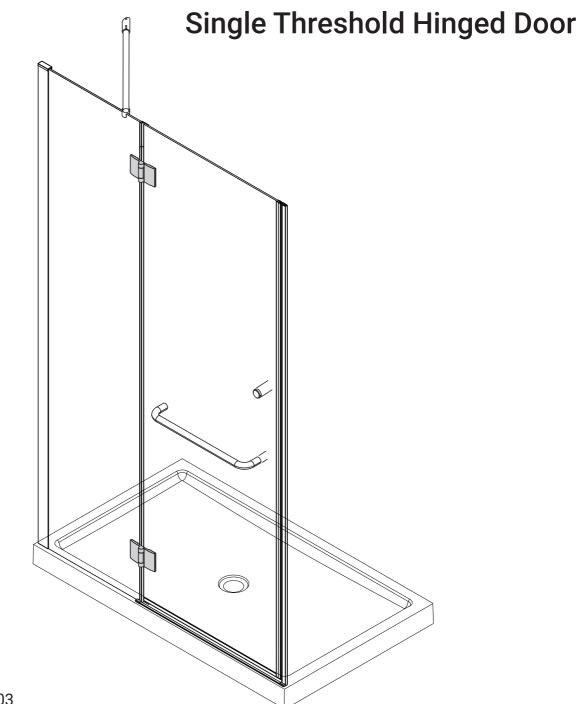

# **H02 Series**



Updated: 2021/02/03

#### **INSTALLATION MANUAL**

#### IMPORTANT

- Thoroughly inspect your product before proceeding with the installation.
- The warranty will be void if the product is installed with a conspicuous defect.

#### CAUTION

- To prevent leaks, silicone must be applied on the outside of the shower and not on the inside!
- Read all instructions carefully before starting the installation.
- Save this manual for future reference.

#### PARTS LIST



#### PARTS LIST FIXED PANEL



#### TOOLS AND MATERIALS REQUIRED



DRILL

SCREWS

SCREWDR







REWDR

LEVEL

PRECISION KNIFE

SILICONE



DRILL BITS: 1/8", 3/16" ET 1/4" \*MASONRY DRILL BIT



MEASURING TAPE

SET SQUARE



PENCIL

U

MALLET



#### WALL JAMB INSTALLATION













CONTINUED





CONTINUED











CONTINUE