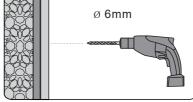

#### TOOLS AND MATERIALS REQUIRED

DRILL

SCREWS

SCREWDR

REWDR

LEVEL

PRECISION KNIFE

SILICONE

DRILL BITS: 1/8", 3/16" ET 1/4" \*MASONRY DRILL BIT

MEASURING TAPE

SET SQUARE

PENCIL

U

MALLET