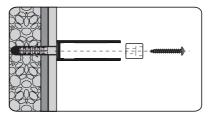

# **H02 Series**



Updated: 2021/02/03

#### **INSTALLATION MANUAL**

#### IMPORTANT

- Thoroughly inspect your product before proceeding with the installation.
- The warranty will be void if the product is installed with a conspicuous defect.

#### CAUTION

- To prevent leaks, silicone must be applied on the outside of the shower and not on the inside!
- Read all instructions carefully before starting the installation.
- Save this manual for future reference.

#### PARTS LIST



#### PARTS LIST FIXED PANEL



#### TOOLS AND MATERIALS REQUIRED



DRILL

SCREWS

SCREWDR







REWDR

LEVEL

PRECISION KNIFE

SILICONE



DRILL BITS: 1/8", 3/16" ET 1/4" \*MASONRY DRILL BIT



MEASURING TAPE

SET SQUARE



PENCIL

U

MALLET



#### WALL JAMB INSTALLATION













CONTINUED





CONTINUED











CONTINUED





Œ









## Acritec Industries Corp.

27049 Gloucester Way Langley, B.C. V4W 3Y3

Tel: 604.607.0856 Fax: 604.607.0857 Email: info@acritec.com Website: www.acritec.com