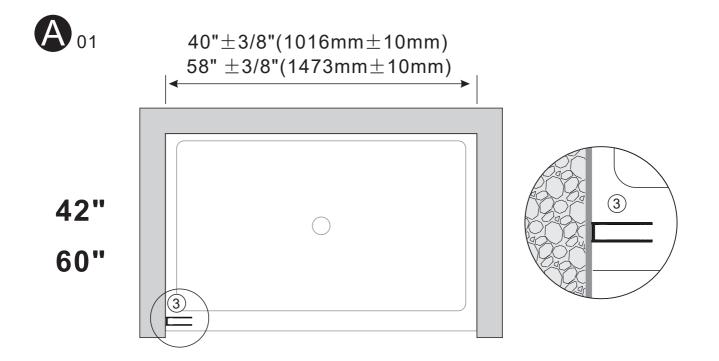

# **H02 Series**



Updated: 2021/02/03

#### **INSTALLATION MANUAL**

#### IMPORTANT

- Thoroughly inspect your product before proceeding with the installation.
- The warranty will be void if the product is installed with a conspicuous defect.

#### CAUTION

- To prevent leaks, silicone must be applied on the outside of the shower and not on the inside!
- Read all instructions carefully before starting the installation.
- Save this manual for future reference.

#### PARTS LIST



#### PARTS LIST FIXED PANEL



#### TOOLS AND MATERIALS REQUIRED



DRILL

SCREWS

SCREWDR







REWDR

LEVEL

PRECISION KNIFE

SILICONE



DRILL BITS: 1/8", 3/16" ET 1/4" \*MASONRY DRILL BIT



MEASURING TAPE

SET SQUARE



PENCIL

U

MALLET



#### WALL JAMB INSTALLATION













CONTINUED





CONTINUED











CONTINUED





Œ









## Acritec Industries Corp.

27049 Gloucester Way Langley, B.C. V4W 3Y3

Tel: 604.607.0856 Fax: 604.607.0857 Email: info@acritec.com Website: www.acritec.com