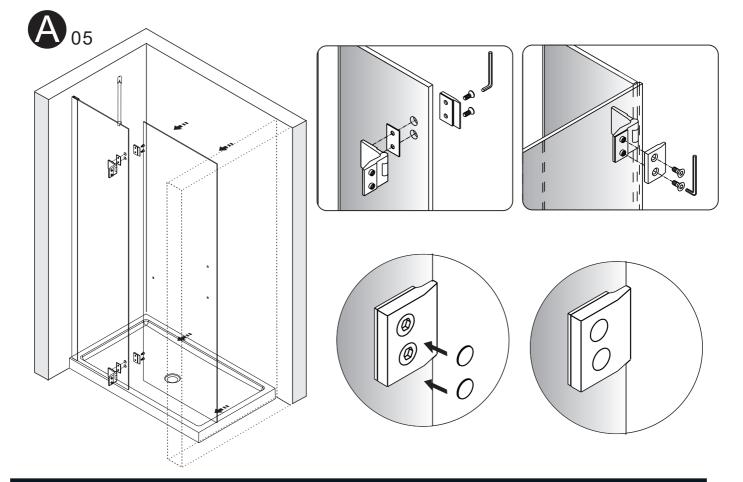

# **H02 Series**



Updated: 2021/02/03

#### **INSTALLATION MANUAL**

#### IMPORTANT

- Thoroughly inspect your product before proceeding with the installation.
- The warranty will be void if the product is installed with a conspicuous defect.

#### CAUTION

- To prevent leaks, silicone must be applied on the outside of the shower and not on the inside!
- Read all instructions carefully before starting the installation.
- Save this manual for future reference.

#### PARTS LIST



#### PARTS LIST FIXED PANEL



#### TOOLS AND MATERIALS REQUIRED



DRILL

SCREWS

SCREWDR







REWDR

LEVEL

PRECISION KNIFE

SILICONE



DRILL BITS: 1/8", 3/16" ET 1/4" \*MASONRY DRILL BIT



MEASURING TAPE

SET SQUARE



PENCIL

U

MALLET



#### WALL JAMB INSTALLATION













CONTINUED





CONTINUED











CONTINUED





Œ









## Acritec Industries Corp.

27049 Gloucester Way Langley, B.C. V4W 3Y3

Tel: 604.607.0856 Fax: 604.607.0857 Email: info@acritec.com Website: www.acritec.com