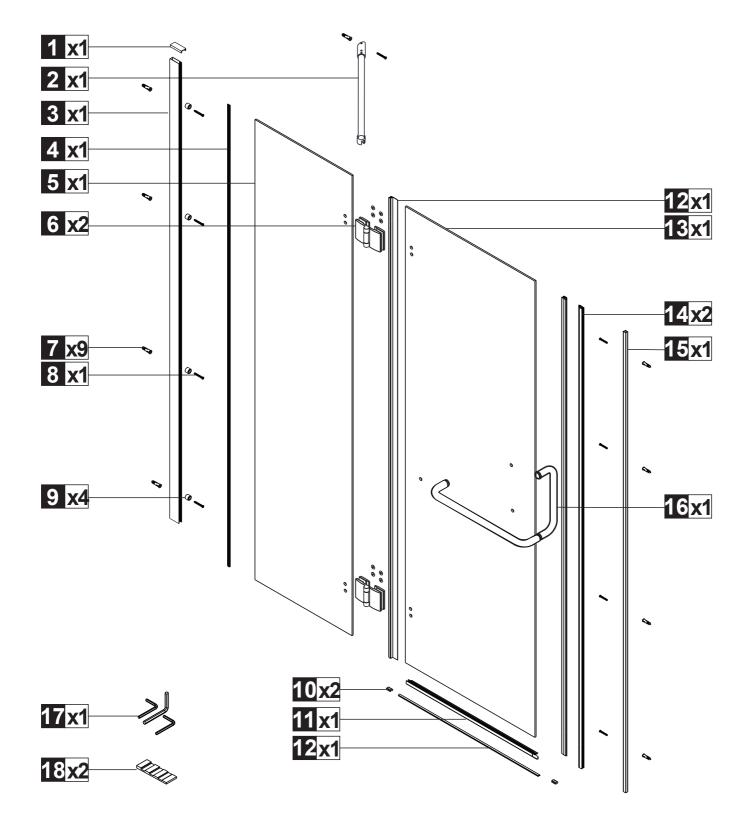

# **H02 Series**



Updated: 2021/02/03

#### **INSTALLATION MANUAL**

#### IMPORTANT

- Thoroughly inspect your product before proceeding with the installation.
- The warranty will be void if the product is installed with a conspicuous defect.

#### CAUTION

- To prevent leaks, silicone must be applied on the outside of the shower and not on the inside!
- Read all instructions carefully before starting the installation.
- Save this manual for future reference.

#### PARTS LIST



#### PARTS LIST FIXED PANEL



#### TOOLS AND MATERIALS REQUIRED



DRILL

SCREWS

SCREWDR







REWDR

LEVEL

PRECISION KNIFE

SILICONE



DRILL BITS: 1/8", 3/16" ET 1/4" \*MASONRY DRILL BIT



MEASURING TAPE

SET SQUARE



PENCIL

U

MALLET



#### WALL JAMB INSTALLATION













CONTINUED





CONTINUED











CONTINUED





Œ









## Acritec Industries Corp.

27049 Gloucester Way Langley, B.C. V4W 3Y3

Tel: 604.607.0856 Fax: 604.607.0857 Email: info@acritec.com Website: www.acritec.com