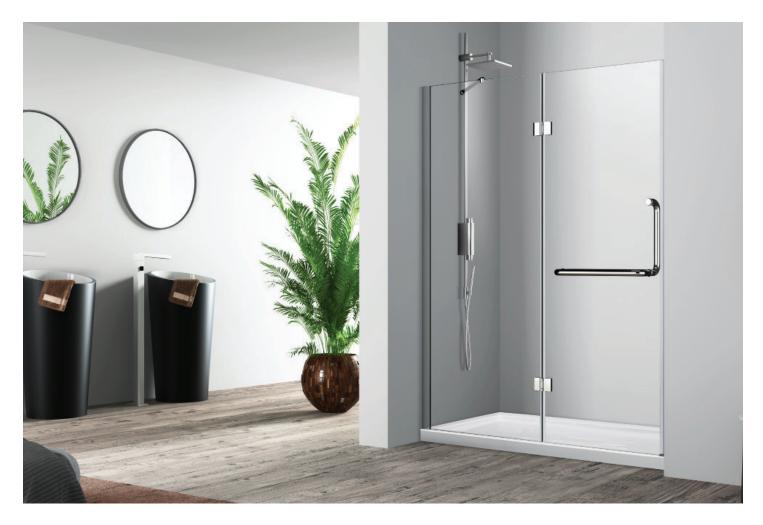

# **H02 Series**

Single Threshold Hinged Door

## **Product Specifications**

- Tempered 8mm glass with easy cleaning protective coating
- Stainless steel (INOX) hardware for improved durability
- Die-cast aluminum handle, with a polished chrome finish
- 1 Year limited manufacturer's warranty included

### **Design Features**

- Translucent full length seals
- Easy adjustment door system
- Frameless design

| Nominal Size | A Finished Span | <b>B</b> Fixed Panel | <b>C</b> Door Panel | <b>D</b> Overall Height | Chrome Part #        |
|--------------|-----------------|----------------------|---------------------|-------------------------|----------------------|
|              |                 |                      |                     |                         | Right Hand Door Only |
| 42"          | 39 ½" - 41 ½"   | 12"                  | 25 %"               | 74"                     | 57001                |
| 60"          | 57" - 59"       | 30"                  | 25 %"               | 74"                     | 57005                |