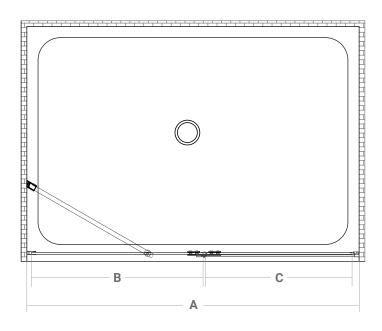

### **Design Features**

- Translucent full length seals
- Easy adjustment door system
- Frameless design

| Nominal Size | A Finished Span | <b>B</b> Fixed Panel | <b>C</b> Door Panel | <b>D</b> Overall Height | Chrome Part #        |
|--------------|-----------------|----------------------|---------------------|-------------------------|----------------------|
|              |                 |                      |                     |                         | Right Hand Door Only |
| 42"          | 39 ½" - 41 ½"   | 12"                  | 25 %"               | 74"                     | 57001                |
| 60"          | 57" - 59"       | 30"                  | 25 %"               | 74"                     | 57005                |