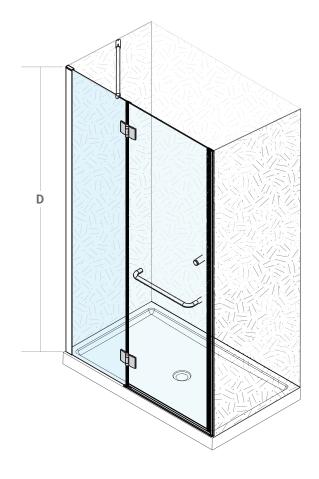

### **Design Features**

- Translucent full length seals
- Easy adjustment door system
- Frameless design

| Nominal Size | A Finished Span | <b>B</b> Fixed Panel | <b>C</b> Door Panel | <b>D</b> Overall Height | Chrome Part #        |
|--------------|-----------------|----------------------|---------------------|-------------------------|----------------------|
|              |                 |                      |                     |                         | Right Hand Door Only |
| 42"          | 39 ½" - 41 ½"   | 12"                  | 25 %"               | 74"                     | 57001                |
| 60"          | 57" - 59"       | 30"                  | 25 %"               | 74"                     | 57005                |