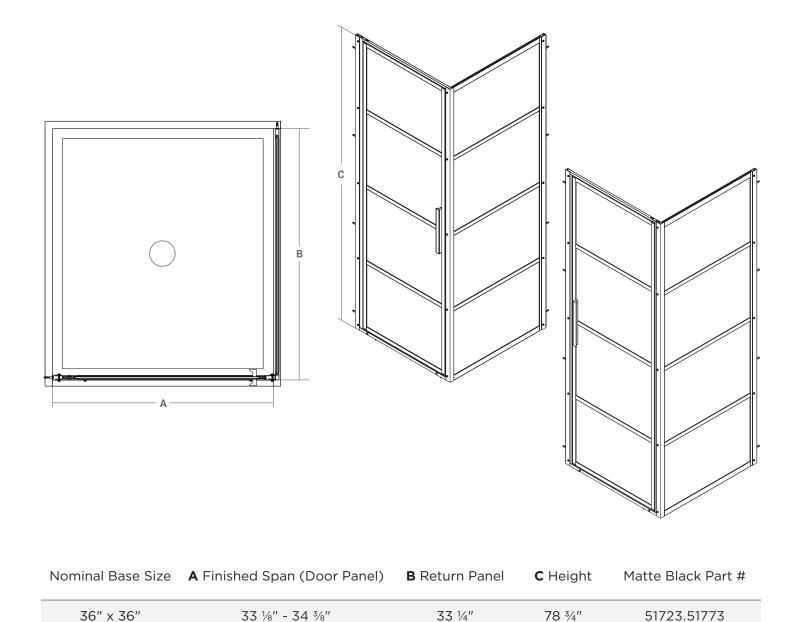

## **Product Specifications**

- 6mm Tempered glass wall panels with easy cleaning protective coating
- 6mm Tempered door panel with easy cleaning protective coating
- Stainless steel (INOX) hardware for improved durability
- Dual seal profiles for improved water retention
- 1 Year limited manufacturer's warranty included

### **Design Features**

- Matte black finish
- Reversible door
- Easy adjustment door system
- Frame finish design
- Magnetic closure

Our products are handmade & hand finished so you can expect a tolerance of  $\pm\,1/4$ " on all measurements. We strongly recommend waiting until your ordered product is on-site before attempting any rough-in carpentry or plumbing.