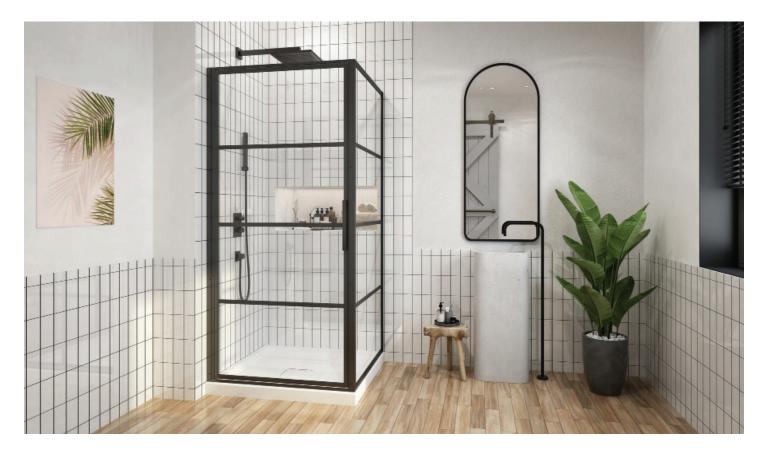

# **Ebony Series**

Double Threshold Pivot Door

### **Design Features**

- Matte black finish
- Reversible door
- Easy adjustment door system
- Frame finish design
- Magnetic closure