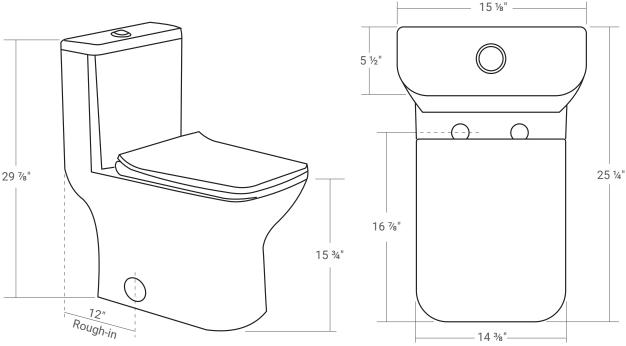

## **Square Front Single Flush**

25 1/4" x 15 1/8" x 29 1/8"

Our products are handmade & hand finished so you can expect a tolerance of  $\pm \, 1/4$ " on all measurements. We strongly recommend waiting until your ordered product is on-site before attempting any rough-in carpentry or plumbing.

If you want to verify any of our measurements, please feel free to call or email us.

\*Drawings are not to scale.