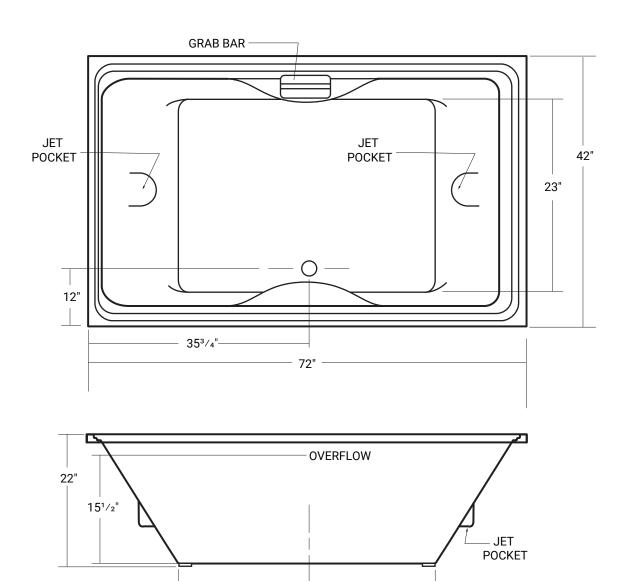

# Heritage

Product #: 42371

72" x 42" x 22" | Immersion Depth: 151/2"

### **Design Features**

- Seamless, 1-piece acrylic bath
- Designed for drop-in installation
- Gently sloping lumber support
- Grab bar included