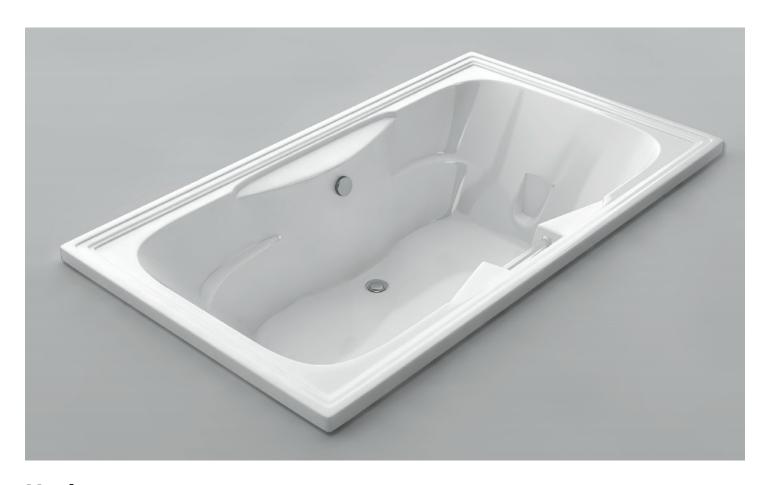

# Heritage

Product #: 42371

72" x 42" x 22" | Immersion Depth: 151/2"

### **Design Features**

- Seamless, 1-piece acrylic bath
- Designed for drop-in installation
- Gently sloping lumber support
- Grab bar included