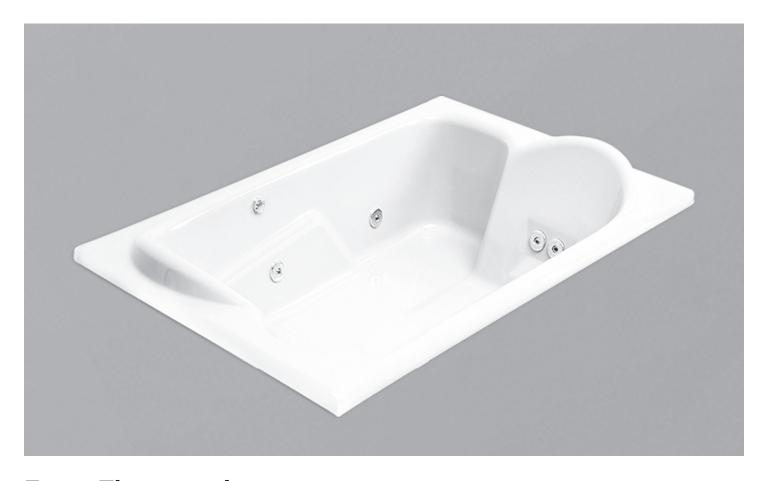

# Freya Therapeutica

Product #: 42371

72" x 47 ½" x 24 ½" | Immersion Depth: 19"

# **Design Features**

- Seamless, 1-piece acrylic bath
- Designed for drop-in installation
- Gently sloping back & arm rest