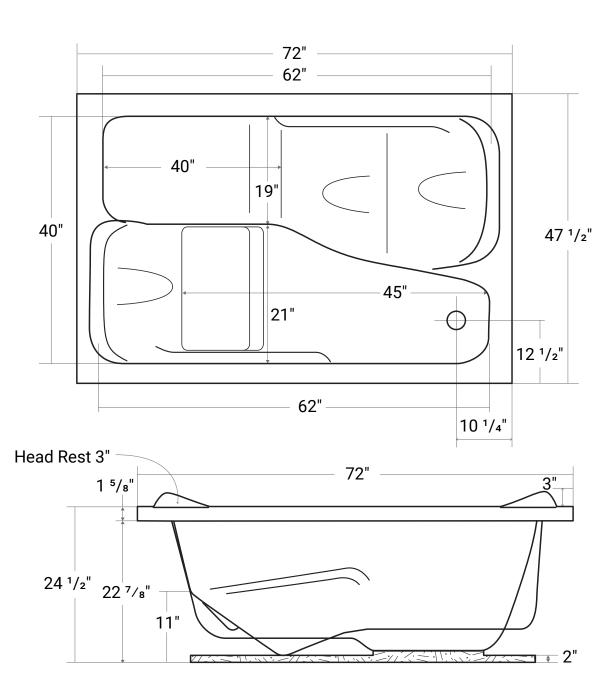

# Freya Therapeutica

Product #: 42371

72" x 47 ½" x 24 ½" | Immersion Depth: 19"

Our products are handmade & hand finished so you can expect a tolerance of  $\pm\,\%$ " on all measurements. We strongly recommend waiting until your ordered product is on-site before attempting any rough-in carpentry or plumbing.

If you want to verify any of our measurements, please feel free to call or email us

\*Drawings are not to scale