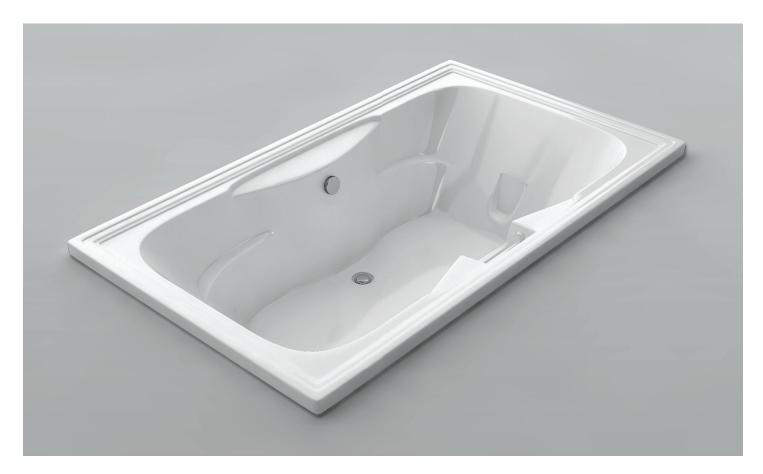

# Heritage

Product #: 42381

72" x 42" x 22" | Immersion Depth: 14 1/2"

### **Design Features**

- Seamless, 1-piece acrylic bath
- Designed for drop-in installation
- Gently sloping lumbar support
- Grab bar included