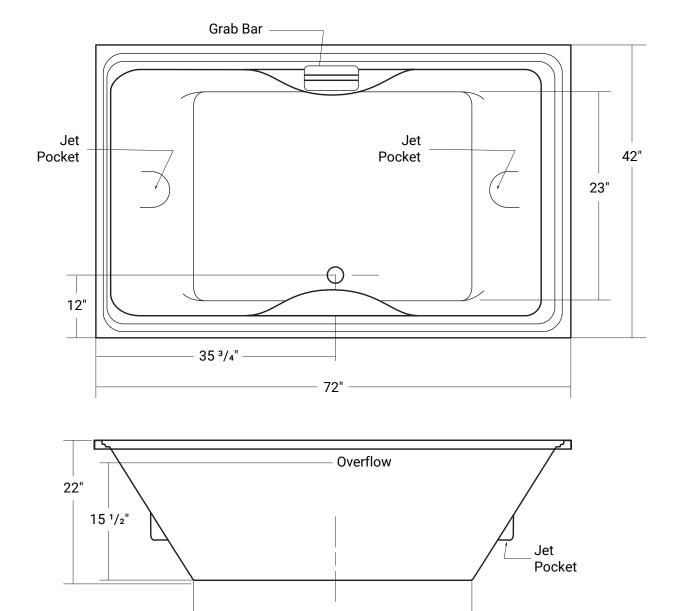

# Heritage

Product #: 42381

72" x 42" x 22" | Immersion Depth: 14 1/2"

### **Design Features**

- Seamless, 1-piece acrylic bath
- Designed for drop-in installation
- Gently sloping lumbar support
- Grab bar included