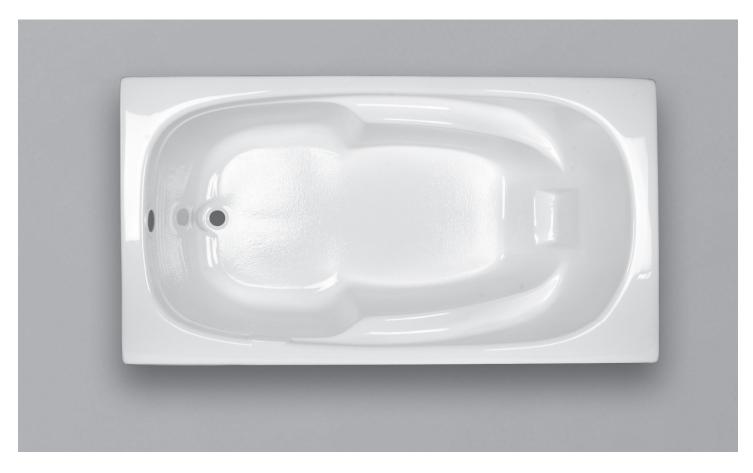

# **Stanley**

Product #: 42471

60" x 32" x 20" | Immersion Depth: 15  $\frac{1}{2}$ "

## **Design Features**

- Seamless, 1-piece acrylic bath
- Designed for drop-in installation
- Gently sloping back & arm rests