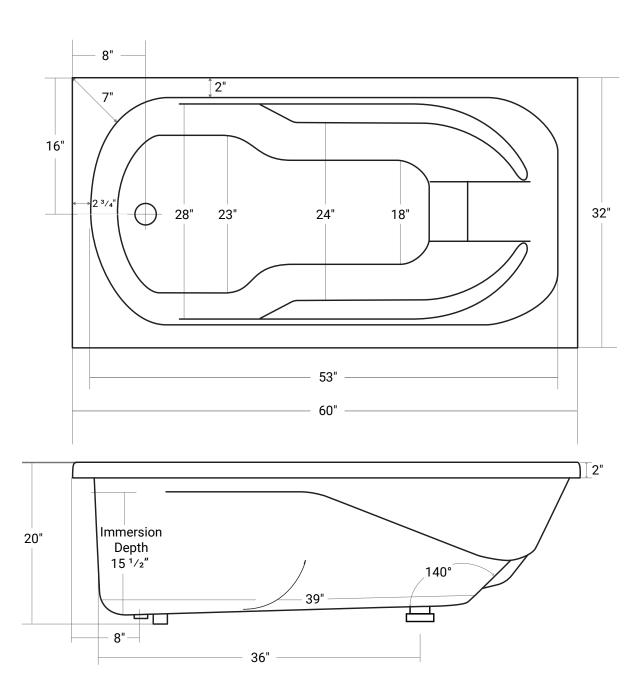

# **Stanley**

Product #: 42471

60" x 32" x 20" | Immersion Depth: 15  $\frac{1}{2}$ "

Our products are handmade & hand finished so you can expect a tolerance of  $\pm\,\%$ " on all measurements. We strongly recommend waiting until your ordered product is on-site before attempting any rough-in carpentry or plumbing.

If you want to verify any of our measurements, please feel free to call or email us

\*Drawings are not to scale