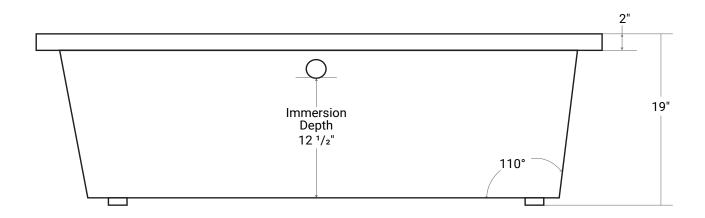

# Balla 60

Product #: 42343

59  $^{1\!}2''$  x 31  $^{3\!}4''x$  19" | Immersion Depth: 12  $^{1\!}2''$ 

### Important

\*While we strive to provide accurate measurements for our customers, sometimes mistakes happen. Our goal is to help things run smoothly from shipment to installation, so if you notice any errors in our spec sheets, please let us know.

Our products are handmade & hand finished so you can expect a tolerance of  $\pm \lambda''$  on all measurements. We strongly recommend waiting until your ordered product is on-site before attempting any rough-in carpentry or plumbing.

If you want to verify any of our measurements, please feel free to call or email us.

\*Drawings are not to scale