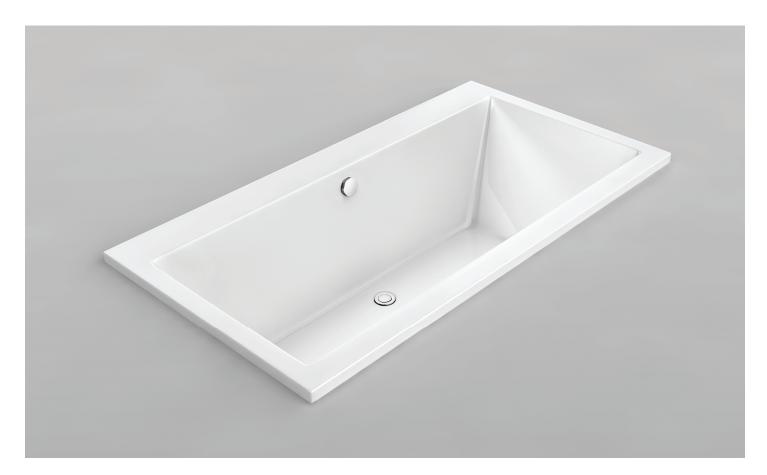

# Balla 60

Product #: 42343

59  $^{1\!}2''$  x 31  $^{3\!}4''x$  19" | Immersion Depth: 12  $^{1\!}2''$ 

## **Design Features**

- Seamless, 1-piece acrylic bath
- Designed for drop-in installation
- Side deck can accommodate a faucet
- Gently sloping backrests
- Undermount compatible