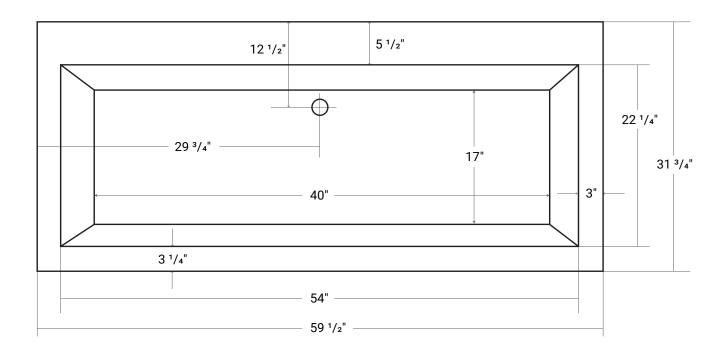

# Balla 60

Product #: 42343

59  $^{1\!}2''$  x 31  $^{3\!}4''x$  19" | Immersion Depth: 12  $^{1\!}2''$ 

### Important

\*While we strive to provide accurate measurements for our customers, sometimes mistakes happen. Our goal is to help things run smoothly from shipment to installation, so if you notice any errors in our spec sheets, please let us know.

Our products are handmade & hand finished so you can expect a tolerance of  $\pm \lambda''$  on all measurements. We strongly recommend waiting until your ordered product is on-site before attempting any rough-in carpentry or plumbing.

If you want to verify any of our measurements, please feel free to call or email us.

\*Drawings are not to scale