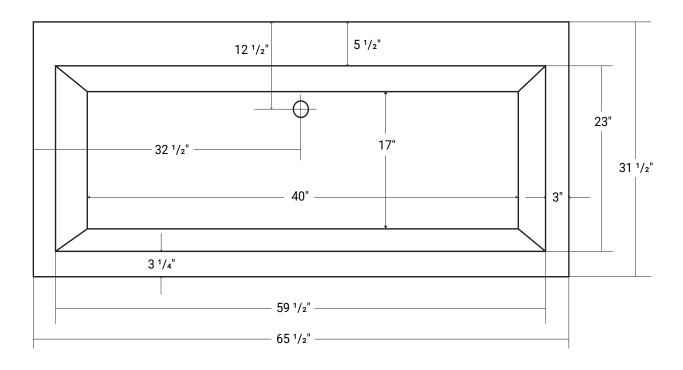

# Balla 66

Product #: 42344

65 ½" x 31 ½" x 19" | Immersion Depth: 12 ½"

#### **Important**

\*While we strive to provide accurate measurements for our customers, sometimes mistakes happen. Our goal is to help things run smoothly from shipment to installation, so if you notice any errors in our spec sheets, please let us know.

Our products are handmade & hand finished so you can expect a tolerance of  $\pm~1/4$ " on all measurements. We strongly recommend waiting until your ordered product is on-site before attempting any rough-in carpentry or plumbing.

If you want to verify any of our measurements, please feel free to call or email us.

\*Drawings are not to scale