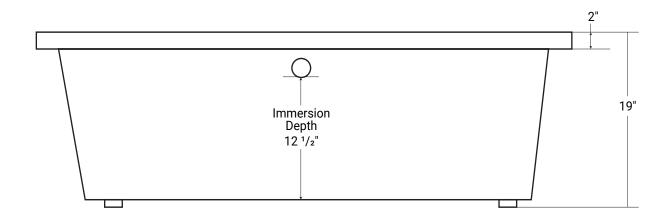

# Balla 66

Product #: 42344

65 ½" x 31 ½" x 19" | Immersion Depth: 12 ½"

#### **Important**

\*While we strive to provide accurate measurements for our customers, sometimes mistakes happen. Our goal is to help things run smoothly from shipment to installation, so if you notice any errors in our spec sheets, please let us know.

Our products are handmade & hand finished so you can expect a tolerance of  $\pm~1/4$ " on all measurements. We strongly recommend waiting until your ordered product is on-site before attempting any rough-in carpentry or plumbing.

If you want to verify any of our measurements, please feel free to call or email us.

\*Drawings are not to scale