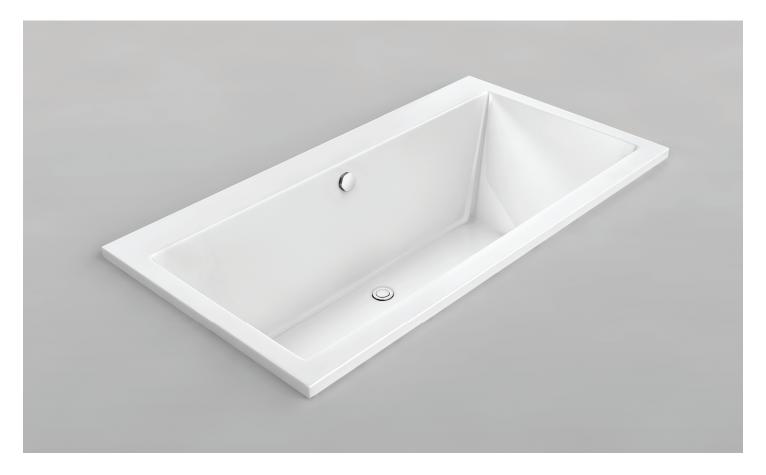

# Balla 66

Product #: 42344

65 ½" x 31 ½" x 19" | Immersion Depth: 12 ½"

# **Design Features**

- Seamless, 1-piece acrylic bath
- Designed for drop-in installation
- Side deck can accommodate a faucet
- Gently sloping backrests
- Undermount compatible