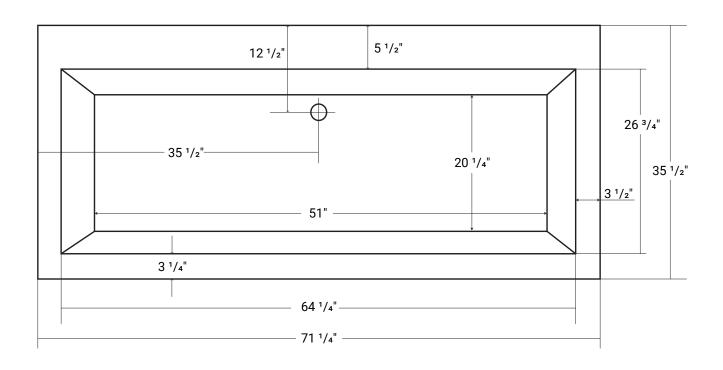

# Balla 72

Product #: 42345

71 ¼" x 35 ½" x 18 ¼" | Immersion Depth: 12 ½"

Our products are handmade & hand finished so you can expect a tolerance of  $\pm~\%$ " on all measurements. We strongly recommend waiting until your ordered product is on-site before attempting any rough-in carpentry or plumbing.