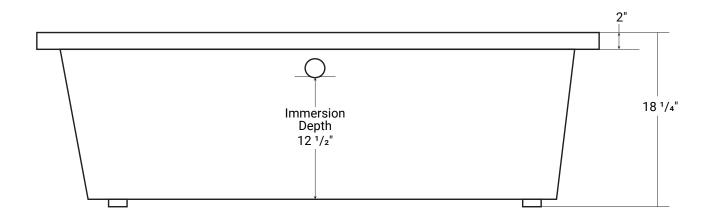

# Balla 72

Product #: 42345

71 ¼" x 35 ½" x 18 ¼" | Immersion Depth: 12 ½"

Our products are handmade & hand finished so you can expect a tolerance of  $\pm~\%$ " on all measurements. We strongly recommend waiting until your ordered product is on-site before attempting any rough-in carpentry or plumbing.