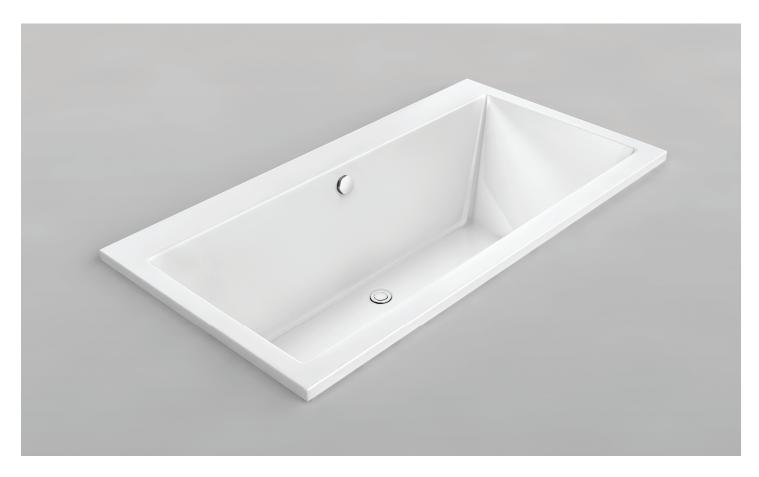

# Balla 72

Product #: 42345

71 ¼" x 35 ½" x 18 ¼" | Immersion Depth: 12 ½"

#### **Design Features**

- Seamless, 1-piece acrylic bath
- Designed for drop-in installation
- Side deck can accommodate a faucet
- Gently sloping backrests
- Undermount compatible