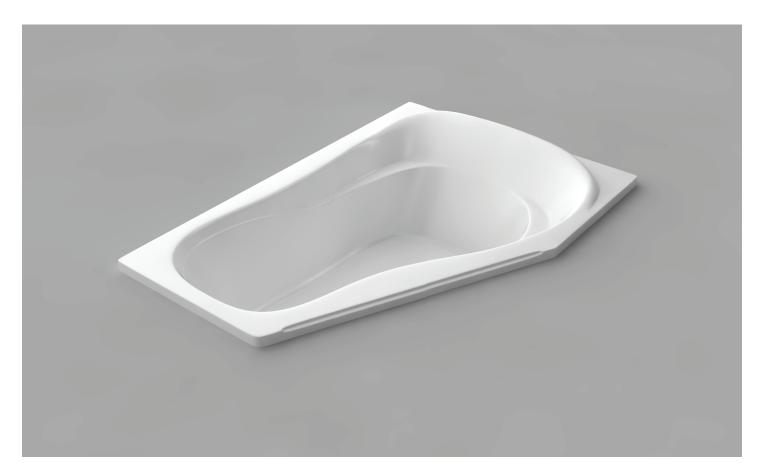

# Boudoir

Product #: LH: 42041 | RH: 42042

60" x 42" x 21" | Immersion Depth: 14 1/4"

#### **Design Features**

- Seamless, 1-piece acrylic bath
- Designed for drop-in installation
- Jet Pocket
- Gently sloping lumbar support