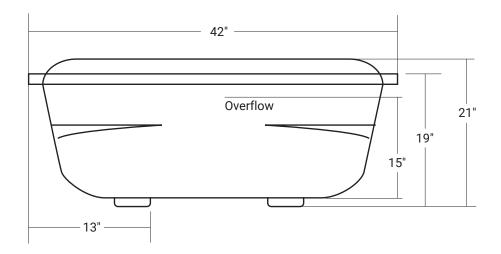

# Boudoir

Product #: LH: 42041 | RH: 42042

60" x 42" x 21" | Immersion Depth: 14 1/4"

#### Important

\*While we strive to provide accurate measurements for our customers, sometimes mistakes happen. Our goal is to help things run smoothly from shipment to installation, so if you notice any errors in our spec sheets, please let us know.

Our products are handmade & hand finished so you can expect a tolerance of  $\pm$  ¼" on all measurements. We strongly recommend waiting until your ordered product is on-site before attempting any rough-in carpentry or plumbing.

If you want to verify any of our measurements, please feel free to call or email us.

\*Drawings are not to scale