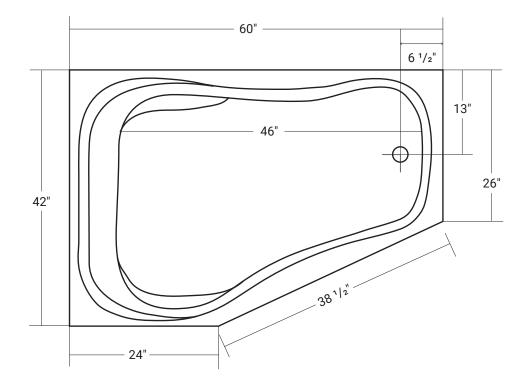

# Boudoir

Product #: LH: 42041 | RH: 42042

60" x 42" x 21" | Immersion Depth: 14 1/4"

#### Important

\*While we strive to provide accurate measurements for our customers, sometimes mistakes happen. Our goal is to help things run smoothly from shipment to installation, so if you notice any errors in our spec sheets, please let us know.

Our products are handmade & hand finished so you can expect a tolerance of  $\pm$  ¼" on all measurements. We strongly recommend waiting until your ordered product is on-site before attempting any rough-in carpentry or plumbing.

If you want to verify any of our measurements, please feel free to call or email us.

\*Drawings are not to scale