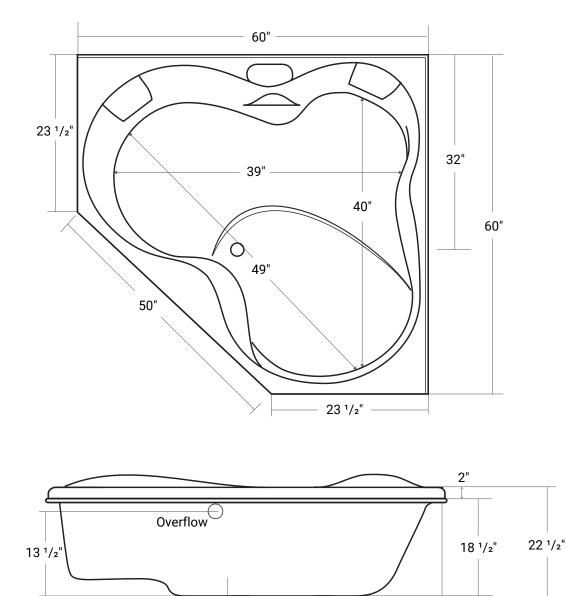

# Contessa

Product #: 42081

60" x 60" x 22  $^{1\!\!/}_2$  | Immersion Depth: 13  $^{1\!\!/}_4$ 

#### Important

\*While we strive to provide accurate measurements for our customers, sometimes mistakes happen. Our goal is to help things run smoothly from shipment to installation, so if you notice any errors in our spec sheets, please let us know.

Our products are handmade & hand finished so you can expect a tolerance of  $\pm \frac{1}{4}$ " on all measurements. We strongly recommend waiting until your ordered product is on-site before attempting any rough-in carpentry or plumbing.

If you want to verify any of our measurements, please feel free to call or email us.

32" -

\*Drawings are not to scale