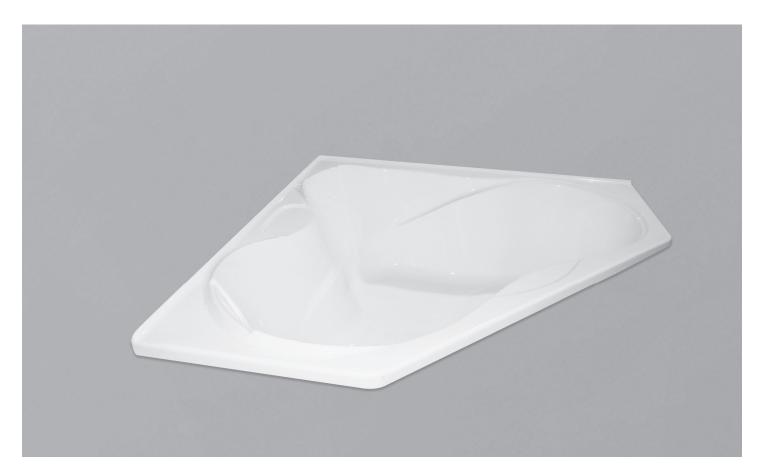

# Contessa

Product #: 42081

60" x 60" x 22  $^{1\!\!/}_2$  | Immersion Depth: 13  $^{1\!\!/}_4$ 

#### **Design Features**

- Seamless, 1-piece acrylic bath
- Designed for drop-in installation
- Gently sloping lumbar support