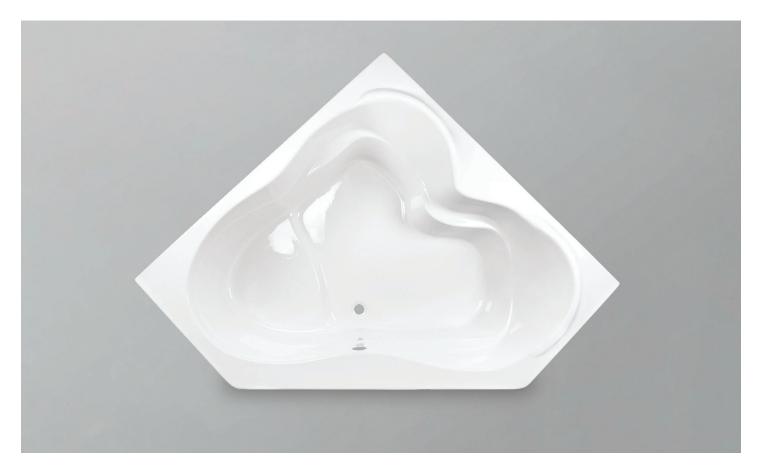

# **Goddess**

Product #: 42121

60" x 60" x 19 ½" | Immersion Depth: 14 ½"

### **Design Features**

- Seamless, 1-piece acrylic bath
- Designed for drop-in installation
- Gently sloping backrest