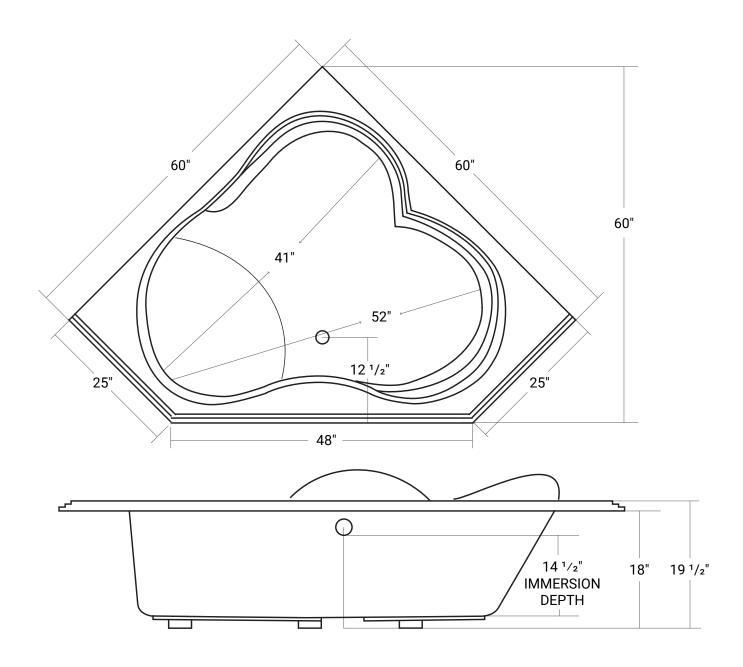

# **Goddess**

Product #: 42121

60" x 60" x 19 ½" | Immersion Depth: 14 ½"

#### **Important**

\*While we strive to provide accurate measurements for our customers, sometimes mistakes happen. Our goal is to help things run smoothly from shipment to installation, so if you notice any errors in our spec sheets, please let us know.

Our products are handmade & hand finished so you can expect a tolerance of  $\pm\,1/4$ " on all measurements. We strongly recommend waiting until your ordered product is on-site before attempting any rough-in carpentry or plumbing.

If you want to verify any of our measurements, please feel free to call or email us

\*Drawings are not to scale