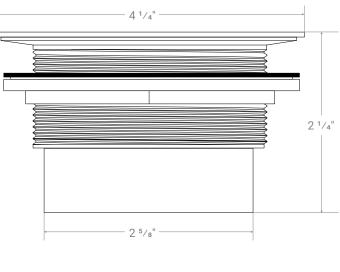

## Feature

- 4 ¼" diameter
- Snap Fit STRAINER BODY
- ABS Black Body. Cements over 2" ABS/DWV pipe
- Lock-nut, Slip & Rubber washers supplied pipe

#### Important

\*While we strive to provide accurate measurements for our customers, sometimes mistakes happen. Our goal is to help things run smoothly from shipment to installation, so if you notice any errors in our spec sheets, please let us know.

Our products are handmade & hand finished so you can expect a tolerance of  $\pm$  ¼" on all measurements. We strongly recommend waiting until your ordered product is on-site before attempting any rough-in carpentry or plumbing.

If you want to verify any of our measurements, please feel free to call or email us.

\*Drawings are not to scale