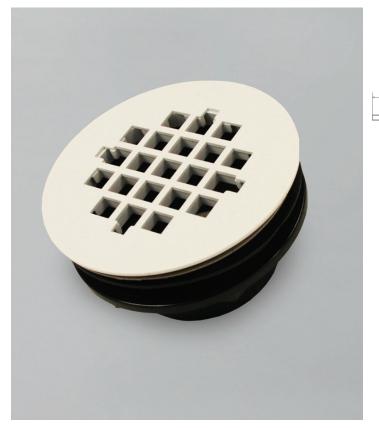

# **Shower Drain**

for Shower Base

## **Finish options**

- Polished Chrome # 03004
- White # 03001

## Feature

- 4 ¼" diameter
- Snap Fit STRAINER BODY
- ABS Black Body. Cements over 2" ABS/DWV pipe
- Lock-nut, Slip & Rubber washers supplied pipe