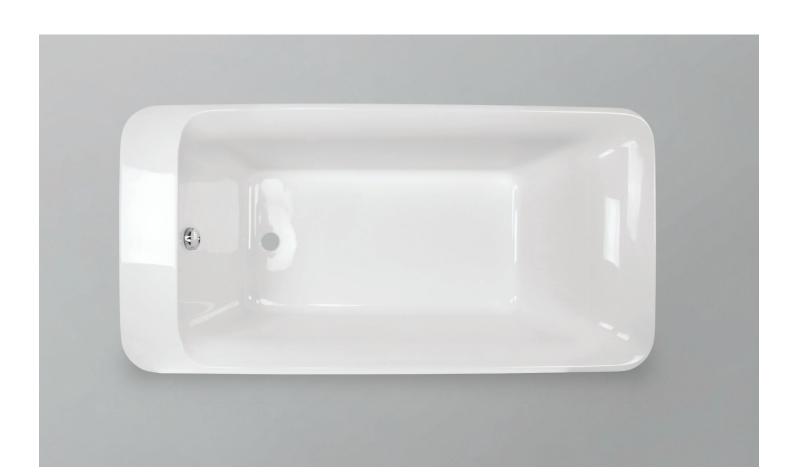

# William

Product #: 45211

71" x 35" x 24 ½" | Immersion Depth: 15 ½"

## **Design Features**

- Seamless, 1-piece acrylic bath
- Designed for drop-in installation
- Gently sloping backrest