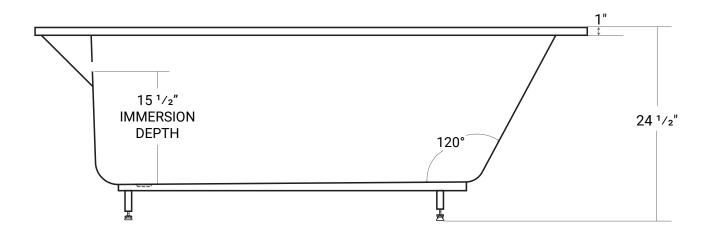

# William

Product #: 45211

71" x 35" x 24 ½" | Immersion Depth: 15 ½"

Our products are handmade & hand finished so you can expect a tolerance of  $\pm\,1/4$ " on all measurements. We strongly recommend waiting until your ordered product is on-site before attempting any rough-in carpentry or plumbing.