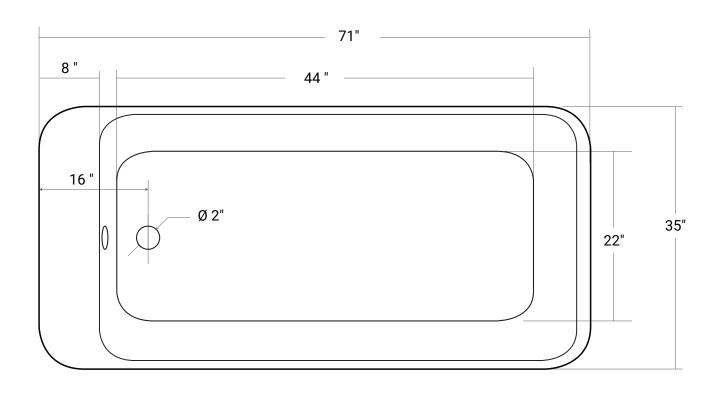

# William

Product #: 45211

71" x 35" x 24 ½" | Immersion Depth: 15 ½"

Our products are handmade & hand finished so you can expect a tolerance of  $\pm\,1/4$ " on all measurements. We strongly recommend waiting until your ordered product is on-site before attempting any rough-in carpentry or plumbing.