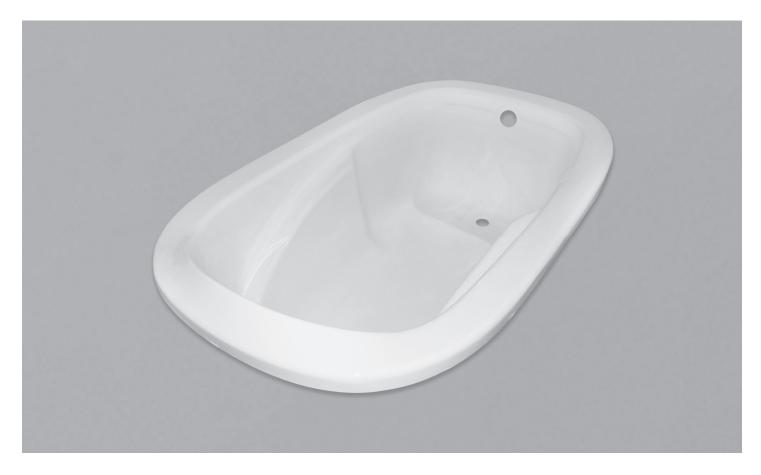

# Casablanca

Product #: 42231

62" x 35" x 21" | Immersion Depth: 15 1/4"

# **Design Features**

- Seamless, 1-piece acrylic bath
- Designed for drop-in installation
- Gently sloping lumbar support
- Rectangular interior with minimalist armrests