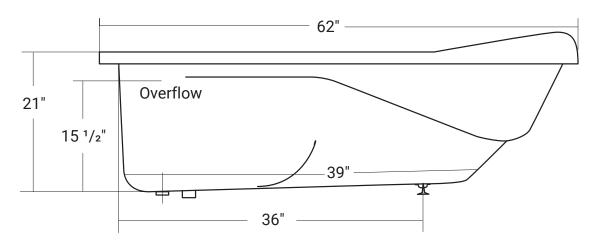

# Casablanca

Product #: 42231

62" x 35" x 21" | Immersion Depth: 15 1/4"

# **Design Features**

- Seamless, 1-piece acrylic bath
- Designed for drop-in installation
- Gently sloping lumbar support
- Rectangular interior with minimalist armrests