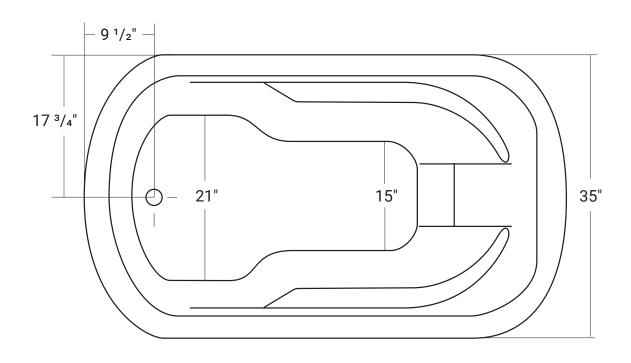

# Casablanca

Product #: 42231

62" x 35" x 21" | Immersion Depth: 15 1/4"

# **Design Features**

- Seamless, 1-piece acrylic bath
- Designed for drop-in installation
- Gently sloping lumbar support
- Rectangular interior with minimalist armrests