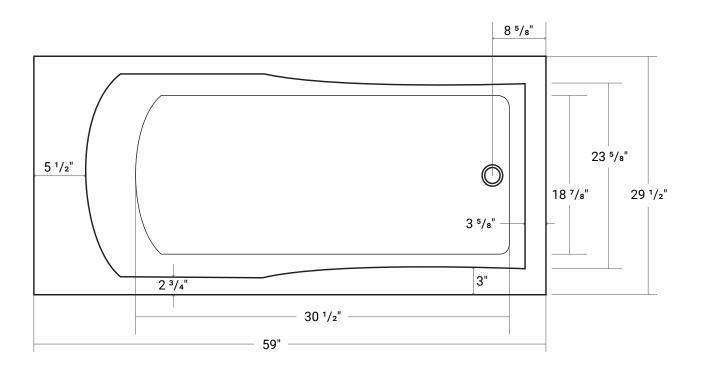

# Vincent 5930

Product #: 44216

59" x 29 ½" x 18 %" | Immersion Depth: 12"

#### **Important**

\*While we strive to provide accurate measurements for our customers, sometimes mistakes happen. Our goal is to help things run smoothly from shipment to installation, so if you notice any errors in our spec sheets, please let us know.

Our products are handmade & hand finished so you can expect a tolerance of  $\pm\,1/4$ " on all measurements. We strongly recommend waiting until your ordered product is on-site before attempting any rough-in carpentry or plumbing.

If you want to verify any of our measurements, please feel free to call or email us.

\*Drawings are not to scale