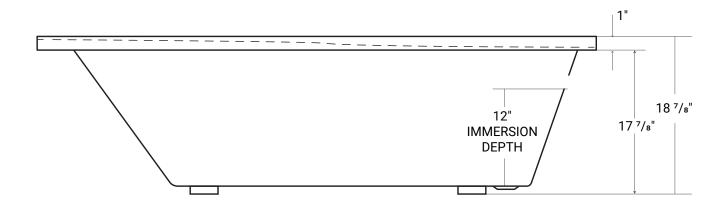

# Vincent 5930

Product #: 44216

59" x 29 ½" x 18 %" | Immersion Depth: 12"

#### **Important**

\*While we strive to provide accurate measurements for our customers, sometimes mistakes happen. Our goal is to help things run smoothly from shipment to installation, so if you notice any errors in our spec sheets, please let us know.

Our products are handmade & hand finished so you can expect a tolerance of  $\pm\,1/4$ " on all measurements. We strongly recommend waiting until your ordered product is on-site before attempting any rough-in carpentry or plumbing.

If you want to verify any of our measurements, please feel free to call or email us.

\*Drawings are not to scale