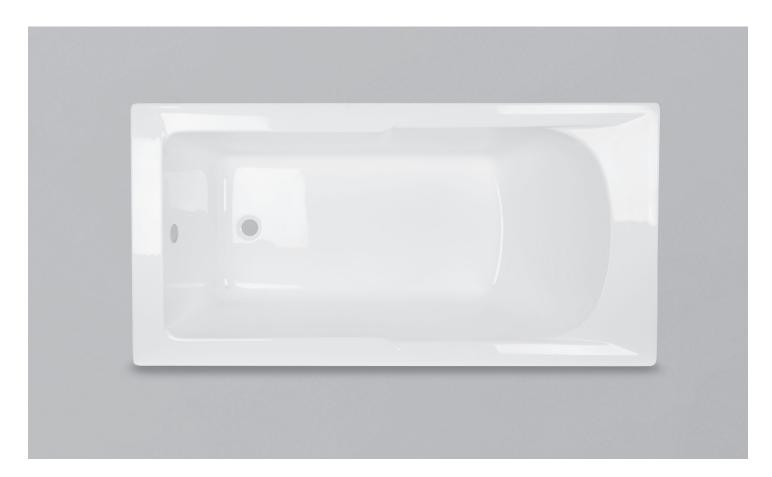

# Vincent 6732

Product #: 44218

67" x 31 ½" x 18 ¾" | Immersion Depth: 12"

#### **Design Features**

- Seamless, 1-piece acrylic bath
- Designed for drop-in installation
- Gently sloping backrest