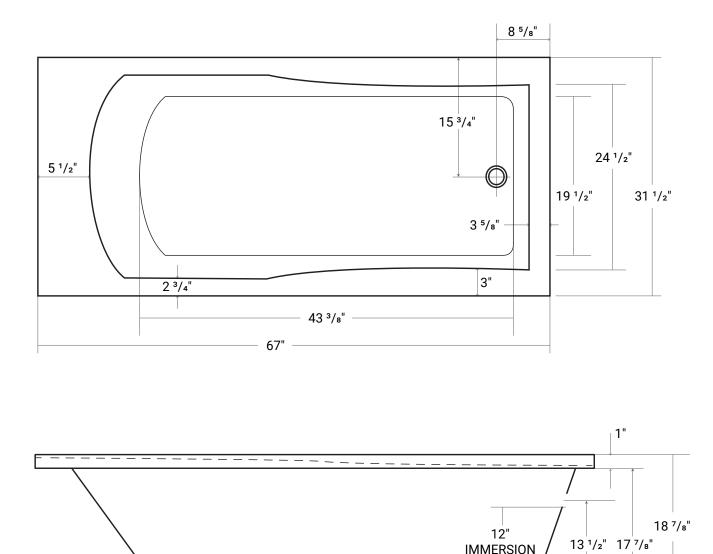

# Vincent 6732

Product #: 44218

67" x 31 ½" x 18 ¾" | Immersion Depth: 12"

DEPTH

Our products are handmade & hand finished so you can expect a tolerance of  $\pm$  ¼" on all measurements. We strongly recommend waiting until your ordered product is on-site before attempting any rough-in carpentry or plumbing.

If you want to verify any of our measurements, please feel free to call or email us.

\*Drawings are not to scale