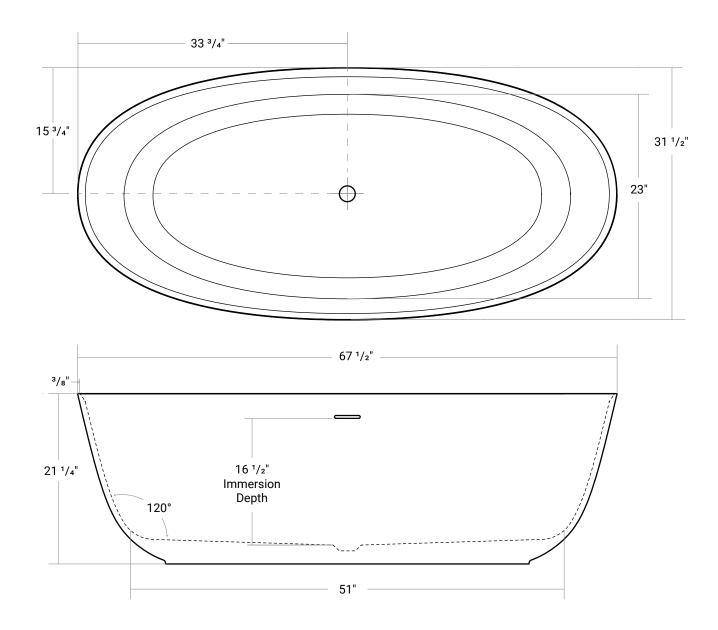

# Poeta

Product #: 46523

68" x 31 1/2" x 21 1/4" | Immersion Depth : 16 1/2"

## **Product Specifications**

- Cast acrylic based construction
- Ultra thin wall profiles
- Smooth, matte white finish
- Solid core construction for excellent heat insulation properties
- White matched drain included
- Water capacity: 81 US gal
- Weight: 245lbs

- Center drain design
- Drain Hole = 2" (clicker style included)
- Integral over flow channel and slotted overflow
- 1 year limited manufacturer's warranty

Our products are handmade & hand finished so you can expect a tolerance of  $\pm$  ¼" on all measurements. We strongly recommend waiting until your ordered product is on-site before attempting any rough-in carpentry or plumbing.

If you want to verify any of our measurements, please feel free to call or email us.

\*Drawings are not to scale