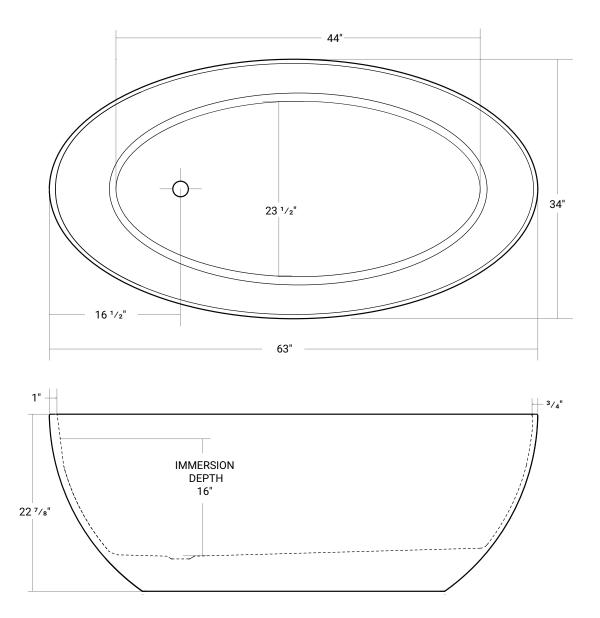

## Aida

Product #: 46520

63" x 34" x 22 7/8" | Immersion Depth 16"

- Drain Hole = 2" (clicker style included)
- Integral over flow channel and slotted overflow
- 1 year limited manufacturer's warranty
- Water Capacity: 81 US gals
- Weight: 220lbs