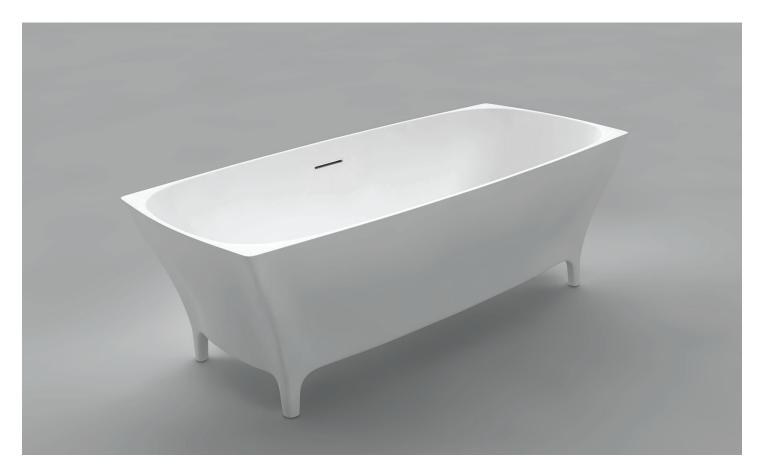

# Juliet

Product #: 46521

68" x 32" x 22 ½" | Immersion Depth: 15"

## **Product Specifications**

- Cast acrylic based construction
- Ultra thin wall profiles
- Smooth, matte white finish
- Solid core construction for excellent heat insulation properties
- White matched drain included
- Center drain design
- Drain Hole = 2" (clicker style included)

- Integral over flow channel and slotted overflow
- 1 year limited manufacturer's warranty
- Water capacity: 86 US gal
- Weight: 265lbs