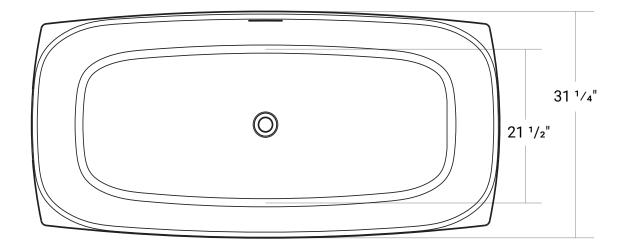

# Juliet

Product #: 46521

68" x 32" x 22 ½" | Immersion Depth: 15"

## **Product Specifications**

- Cast acrylic based construction
- Ultra thin wall profiles
- Smooth, matte white finish
- Solid core construction for excellent heat insulation properties
- White matched drain included
- Center drain design
- Drain Hole = 2" (clicker style included)

- Integral over flow channel and slotted overflow
- 1 year limited manufacturer's warranty
- Water capacity: 86 US gal
- Weight: 265lbs

## **Available Upgrades**

- Roughin EZ







#### Acritec Industries Corp.

27049 Gloucester Way Langley, B.C. V4W 3Y3

Tel: 604.607.0856 Fax: 604.607.0857 Email: info@acritec.com Website: www.acritec.com

In keeping with our policy of continuing product improvement, Acritec Industries Corp. reserves the right to change product specifications without notice.

#### Important

\*While we strive to provide accurate measurements for our customers, sometimes mistakes happen. Our goal is to help things run smoothly from shipment to installation, so if you notice any errors in our spec sheets, please let us know.

Our products are handmade & hand finished so you can expect a tolerance of  $\pm \frac{1}{4}$ " on all measurements. We strongly recommend waiting until your ordered product is on-site before attempting any rough-in carpentry