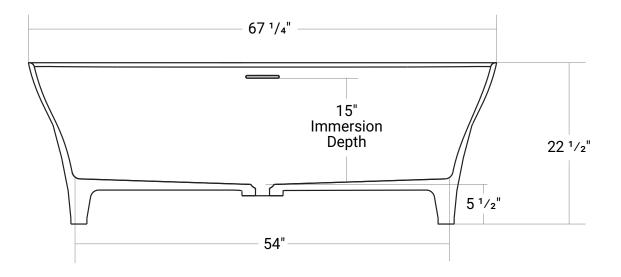

# Juliet

Product #: 46521

68" x 32" x 22 ½" | Immersion Depth: 15"

## **Product Specifications**

- Cast acrylic based construction
- Ultra thin wall profiles
- Smooth, matte white finish
- Solid core construction for excellent heat insulation properties
- White matched drain included
- Center drain design
- Drain Hole = 2" (clicker style included)

- Integral over flow channel and slotted overflow
- 1 year limited manufacturer's warranty
- Water capacity: 86 US gal
- Weight: 265lbs

## **Available Upgrades**

- Roughin EZ







#### Acritec Industries Corp.

27049 Gloucester Way Langley, B.C. V4W 3Y3

Tel: 604.607.0856 Fax: 604.607.0857 Email: info@acritec.com Website: www.acritec.com

In keeping with our policy of continuing product improvement, Acritec Industries Corp. reserves the right to change product specifications without notice.

#### Important

\*While we strive to provide accurate measurements for our customers, sometimes mistakes happen. Our goal is to help things run smoothly from shipment to installation, so if you notice any errors in our spec sheets, please let us know.

Our products are handmade & hand finished so you can expect a tolerance of  $\pm \frac{1}{4}$ " on all measurements. We strongly recommend waiting until your ordered product is on-site before attempting any rough-in carpentry or