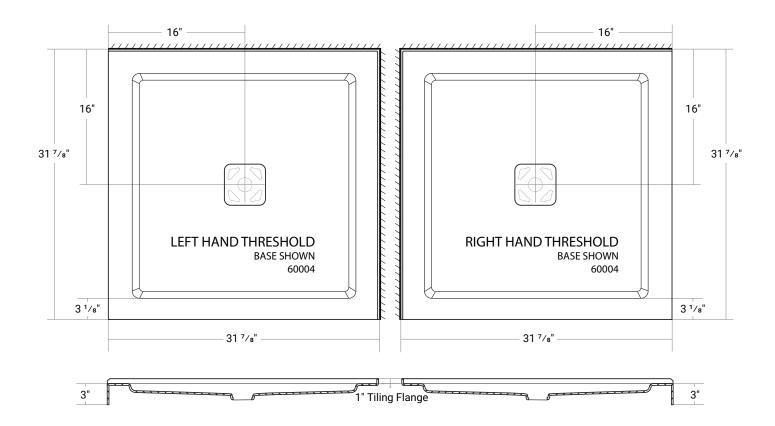

### 32" x 32"

Product # LH: 60004 | RH: 60004 Both shower bases are the same

Low Profile | Double Threshold | Covered Centre Drain

#### **Design Features**

- Acrylic shower base constructed of cast high gloss acrylic and reinforced with a fibreglass backing
- Shower base trimmed to fit 32" x 32" rough opening
- integral tiling flange for easy installation