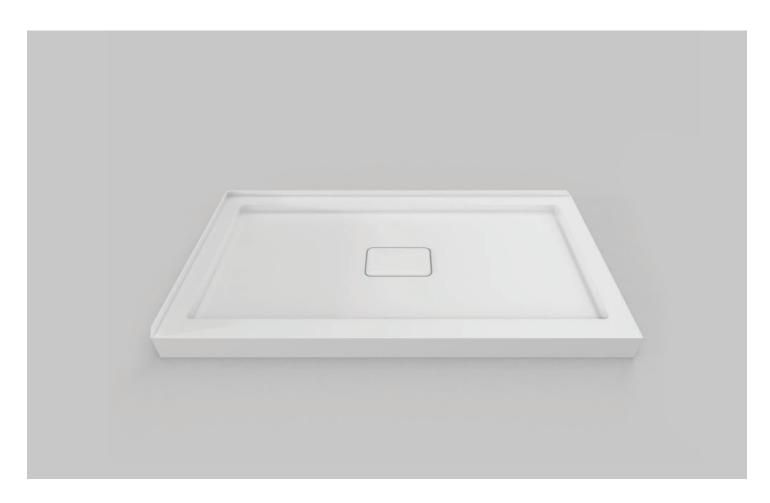

### 32" x 32"

Product # LH: 60004 | RH: 60004 Both shower bases are the same

Low Profile | Double Threshold | Covered Centre Drain

#### **Product Specifications**

- 100% Acrylic with fiberglass and wood reinforcement
- Pre-levelled
- Colour matched drain cover included
- Standard 3 3/8" shower drain opening
- 1 Year limited manufacturer's warranty included

#### **Design Features**

- Acrylic shower base constructed of cast high gloss acrylic and reinforced with a fibreglass backing
- Shower base trimmed to fit 32" x 32" rough opening
- integral tiling flange for easy installation