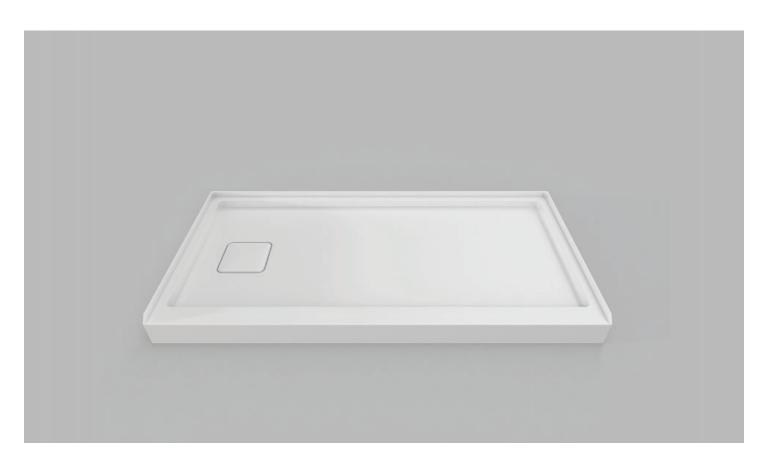

## Shower Base | Low Profile | Single Threshold Covered End Drain

Updated : Jan 21, 2021

Product # LH: 63418CD | RH: 63419CD

### 60"x 36"

Product # LH: 63418CD | RH: 63419CD

Low Profile | Single Threshold | Covered End Drain

#### **Product Specifications**

- 100% Acrylic with fiberglass and wood reinforcement
- Pre-levelled
- End drain
- Standard 3 3/8" shower drain opening
- Weight: approx. 50 lbs
- Colour matched drain cover included
- 1 Year limited manufacturer's warranty included

#### **Design Features**

- Acrylic shower base constructed of cast high gloss acrylic and reinforced with a fibreglass backing
- Shower base trimmed to fit 60" x 36" rough opening
- integral tiling flange for easy installation