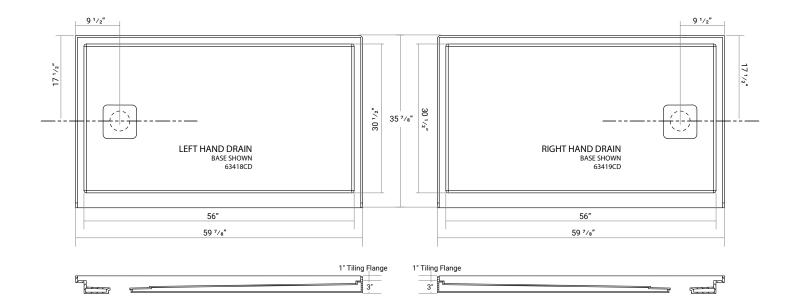

### 60"x 36"

Product # LH: 63418CD | RH: 63419CD

Low Profile | Single Threshold | Covered End Drain

#### **Design Features**

- Acrylic shower base constructed of cast high gloss acrylic and reinforced with a fibreglass backing
- Shower base trimmed to fit 60" x 36" rough opening
- integral tiling flange for easy installation

Our products are handmade & hand finished so you can expect a tolerance of  $\pm \frac{1}{4}$ " on all measurements. The water pooling on the Acritec acrylic shower bases of 4 inches is a normal tolerance. This is natural because of the surface tension of the water on plastic surfaces. We strongly recommend waiting until your ordered product is on-site before attempting any rough-in carpentry or plumbing.