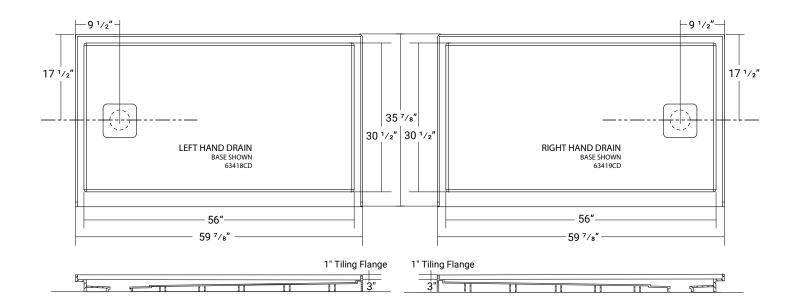

### 60"x 36"

Product # LH: 63418CD | RH: 63419CD

Low Profile | Single Threshold | Covered End Drain

#### **Design Features**

- Acrylic shower base constructed of cast high gloss acrylic and reinforced with a fibreglass backing
- Shower base trimmed to fit 60" x 36" rough opening
- integral tiling flange for easy installation

Our products are handmade & hand finished so you can expect a tolerance of  $\pm \frac{1}{4}$ " on all measurements. The water pooling on the Acritec acrylic shower bases of 4 inches is a normal tolerance. This is natural because of the surface tension of the water on plastic surfaces. We strongly recommend waiting until your ordered product is on-site before attempting any rough-in carpentry or plumbing.