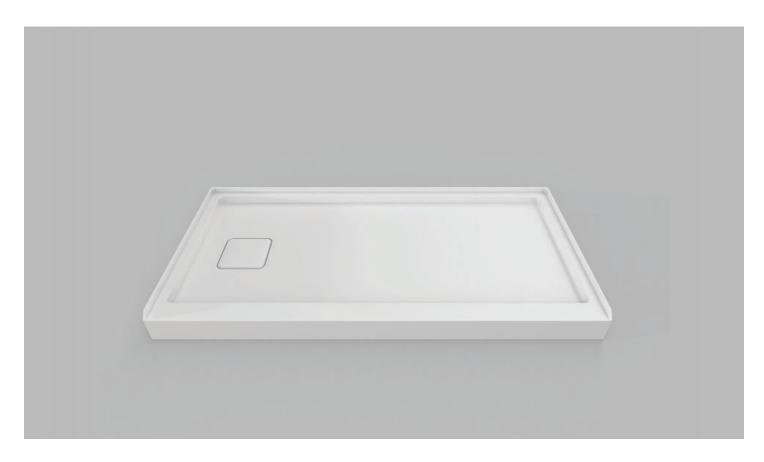

### 60"x 36"

Product # LH: 63418CD | RH: 63419CD

Low Profile | Single Threshold | Covered End Drain

#### **Product Specifications**

- 100% Acrylic with fiberglass and wood reinforcement
- Pre-levelled
- End drain
- Standard 3 3/8" shower drain opening
- Weight: approx. 50 lbs
- Colour matched drain cover included
- 1 Year limited manufacturer's warranty included

#### **Design Features**

- Acrylic shower base constructed of cast high gloss acrylic and reinforced with a fibreglass backing
- Shower base trimmed to fit 60" x 36" rough opening
- integral tiling flange for easy installation