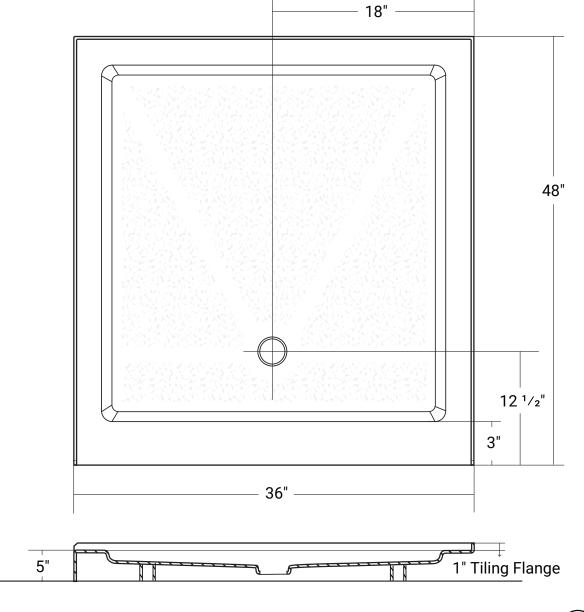

# 36" x 48"

Product # 63131

Regular Profile | Single Threshold

### **Design Features**

- Standard 3 3/8" shower drain opening
- Shower base trimmed to fit 36" x 48" rough opening
- Integral 1" tiling flange for easy installation
- Bottom: light texture and pattern