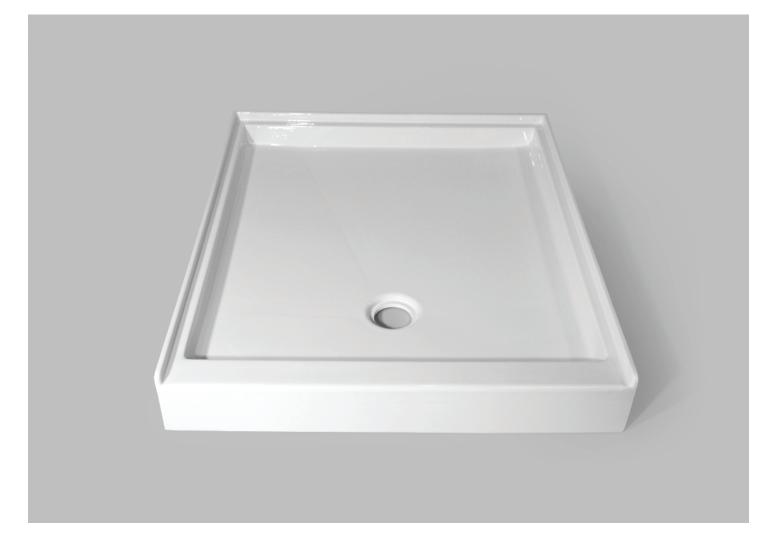

# 36" x 48"

Product # 63131

Regular Profile | Single Threshold

## **Product Specifications**

- 100% Acrylic with fiberglass & wood reinforcement
- Leveling legs included
- Available in white
- 1 year limited manufacturer's warranty included

### **Design Features**

- Standard 3 3/8" shower drain opening
- Shower base trimmed to fit 36" x 48" rough opening
- Integral 1" tiling flange for easy installation
- Bottom: light texture and pattern