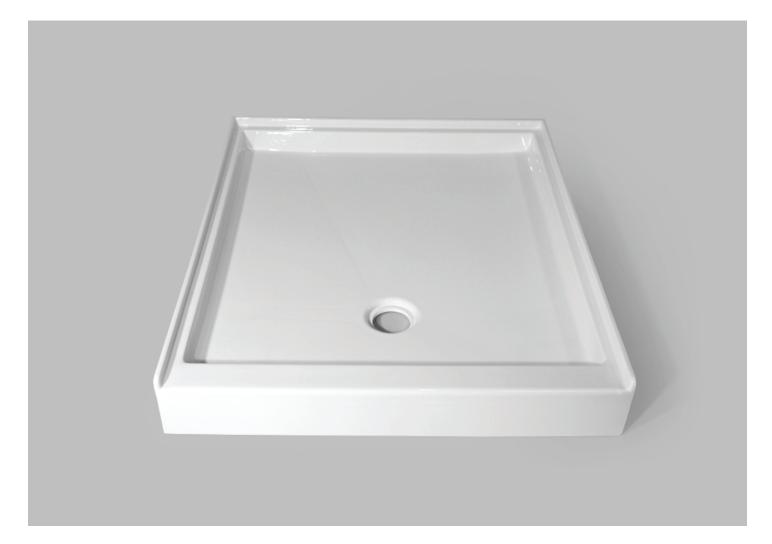

# 36" x 54"

Product # 63141

Regular Profile | Single Threshold

## **Product Specifications**

- 100% Acrylic with fiberglass & wood reinforcement
- Leveling legs included
- Available in white
- 1 year limited manufacturer's warranty included

### **Design Features**

- Standard 3 3/8" shower drain opening
- Shower base trimmed to fit 36" x 54" rough opening
- Integral 1" tiling flange for easy installation
- Bottom: light texture and pattern