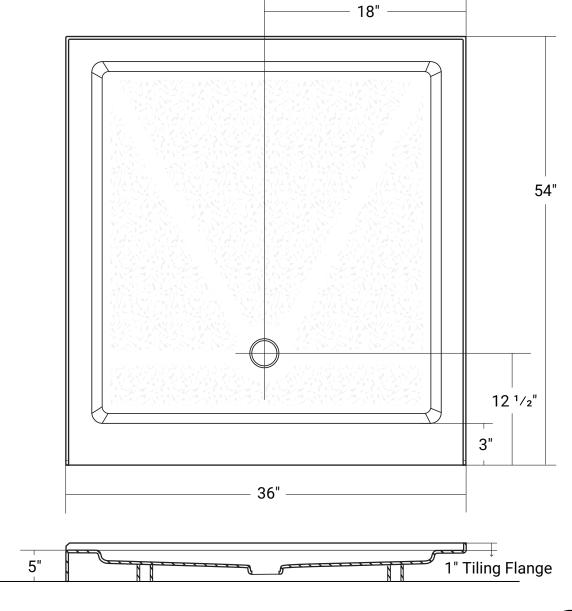

# 36" x 54"

Product # 63141

Regular Profile | Single Threshold

### **Design Features**

- Standard 3 3/8" shower drain opening
- Shower base trimmed to fit 36" x 54" rough opening
- Integral 1" tiling flange for easy installation
- Bottom: light texture and pattern