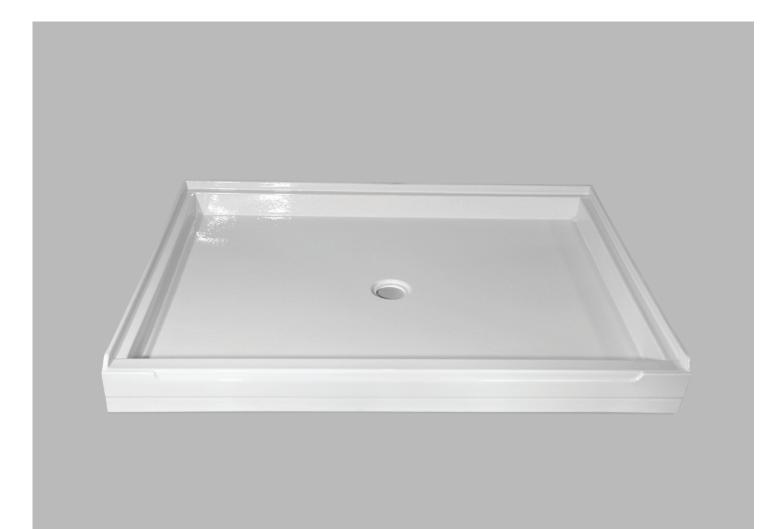

## 54" x 42"

Product # 63315

Regular Profile | Single Threshold

## **Design Features**

- Standard 3 3/8" shower drain opening
- Shower base trimmed to fit 54" x 42" rough opening
- Integral 1" tiling flange for easy installation
- Bottom: light texture

Acritec Industries Corp.