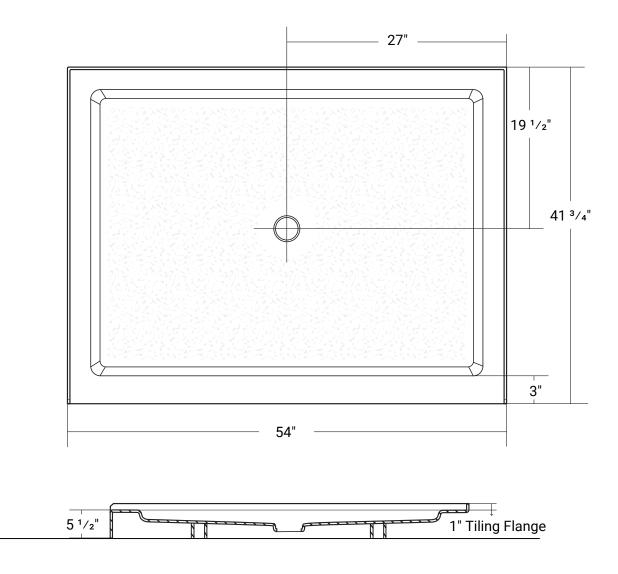

## 54" x 42"

Product # 63315

Regular Profile | Single Threshold

## **Design Features**

- Standard 3 3/8" shower drain opening
- Shower base trimmed to fit 54" x 42" rough opening
- Integral 1" tiling flange for easy installation
- Bottom: light texture

Acritec Industries Corp.